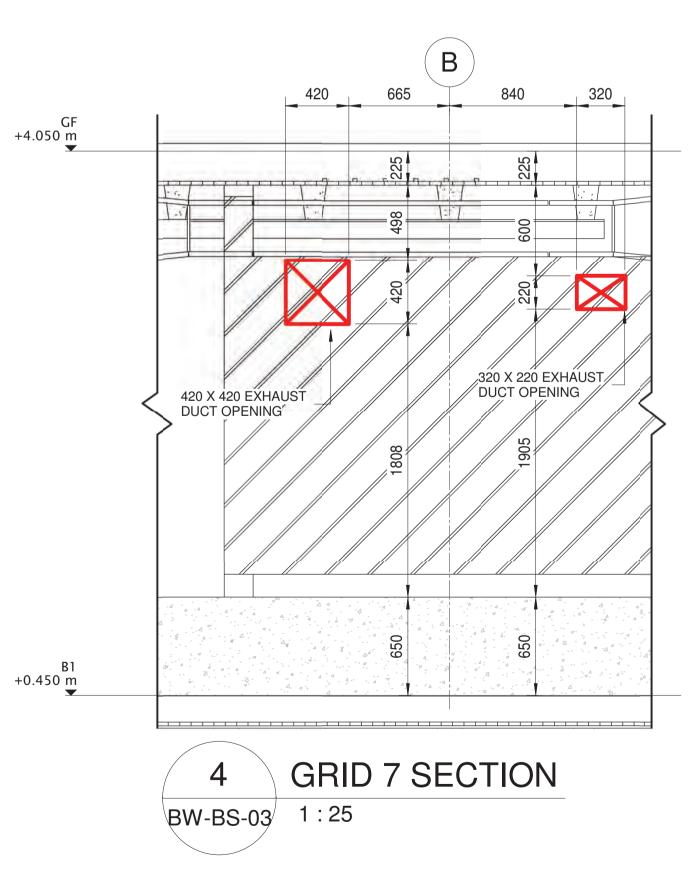

1 SECTION BETWEEN GRID 7 AND GRID8
BW-BS-01 1:25

|                                                                                              |            | PROJECT:            | DRAWING TITLE:                                                   | JOB REF. NO.:                      |
|----------------------------------------------------------------------------------------------|------------|---------------------|------------------------------------------------------------------|------------------------------------|
|                                                                                              |            | Customs Residential |                                                                  | CAD FILE: BW-BS-02                 |
|                                                                                              |            |                     | SECTION FOR BASEMENT B1 FLOOR PENETRATION LAYOUT (GRID 7,GRID 8) | DATE: 10/07/2020 DSN: DRAWING NO.: |
| REV-0 ISSUED FOR APPROVAL                                                                    | 10/07/2020 |                     |                                                                  | DWN: AS CHKD: RJ BW-BS-0           |
| ISSUE AMENDMENT                                                                              | BY DATE:   |                     |                                                                  | DATE PLOTTED: 10/07/2020 ISSUE:    |
| THIS DRAWINGS IS THE PROPERTY OF APEX AIRCOND IN WHOLE OR IN PART WITHOUT THEIR WRITTEN CONS |            |                     |                                                                  | SCALE: 1:25 @ A1 REV-0             |