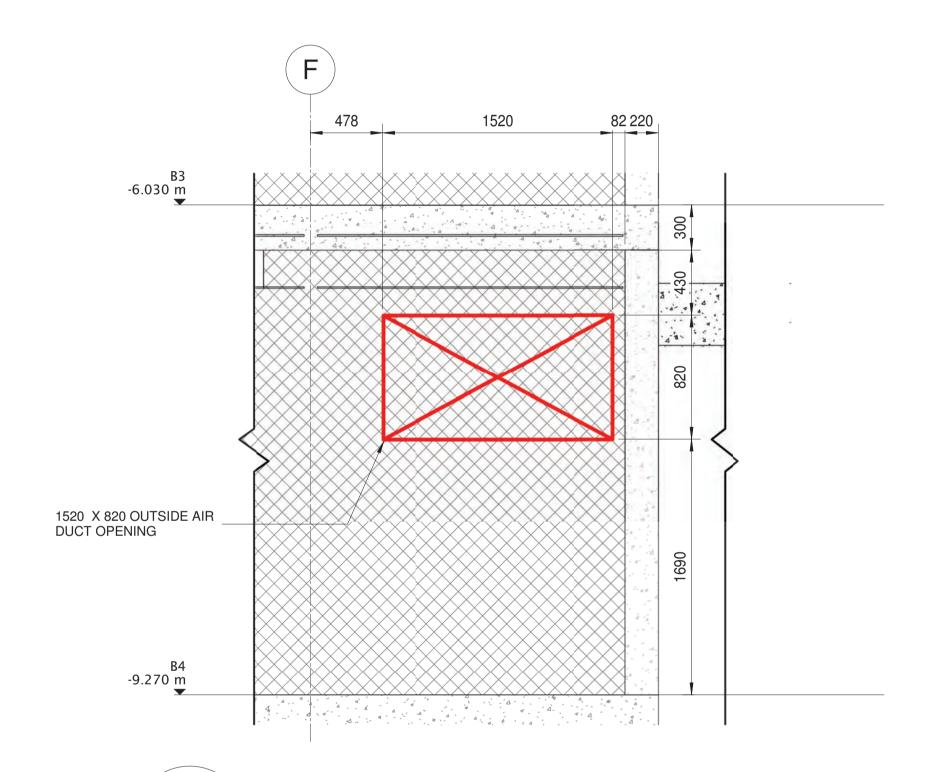

1 SECTION BETWEEN GRID 3 AND GRID 4
BW-BS-07 1:25

| REV-0 | ISSUED FOR APPROVAL |    | 10/07/202 |
|-------|---------------------|----|-----------|
| ISSUE | AMENDMENT           | BY | DATE      |

PROJECT:

Customs Residential

SECTION FOR BASEMENT B2 WALL PENETRATION (GRID 3,GRID 4)

DRAWING TITLE:

|               | JOB REF. NO.:  |          |      |              |
|---------------|----------------|----------|------|--------------|
|               | CAD FILE: BY   | W-BS-08  |      |              |
|               | DATE: 10/07/20 | DSN:     |      | DRAWING NO.: |
|               | DWN: AS        | CHKD: RJ |      | BW-BS-0      |
|               | DATE PLOTTED:  | 10/07/20 |      | ISSUE:       |
| $\mathcal{L}$ | SCALE: 1:25    |          | @ A1 | REV-0        |