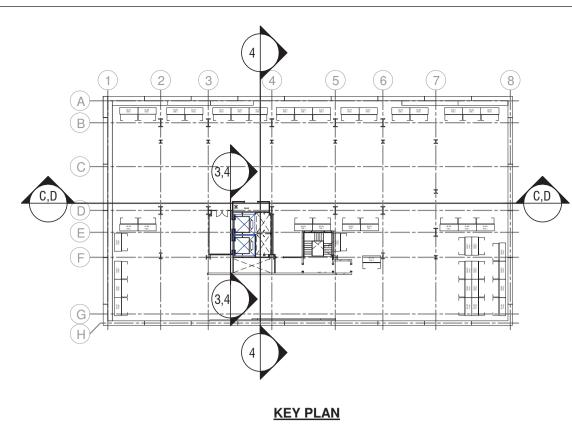

BW-BS-1 1 1 : 25

BW-BS-11/ 1:25

SECTION BETWEEN GRID C AND GRID D BW-BS-11 1:25

| REV- | ISSUED FOR APPROVAL                                                                                                       |    | 10/07/2020 |
|------|---------------------------------------------------------------------------------------------------------------------------|----|------------|
| ISSU | AMENDMENT                                                                                                                 | BY | DATE:      |
|      | THIS DRAWINGS IS THE PROPERTY OF APEX AIRCONDITIONING LTD AIR IN WHOLE OR IN PART WITHOUT THEIR WRITTEN CONSENT. COPYRIGH |    | COPIED     |