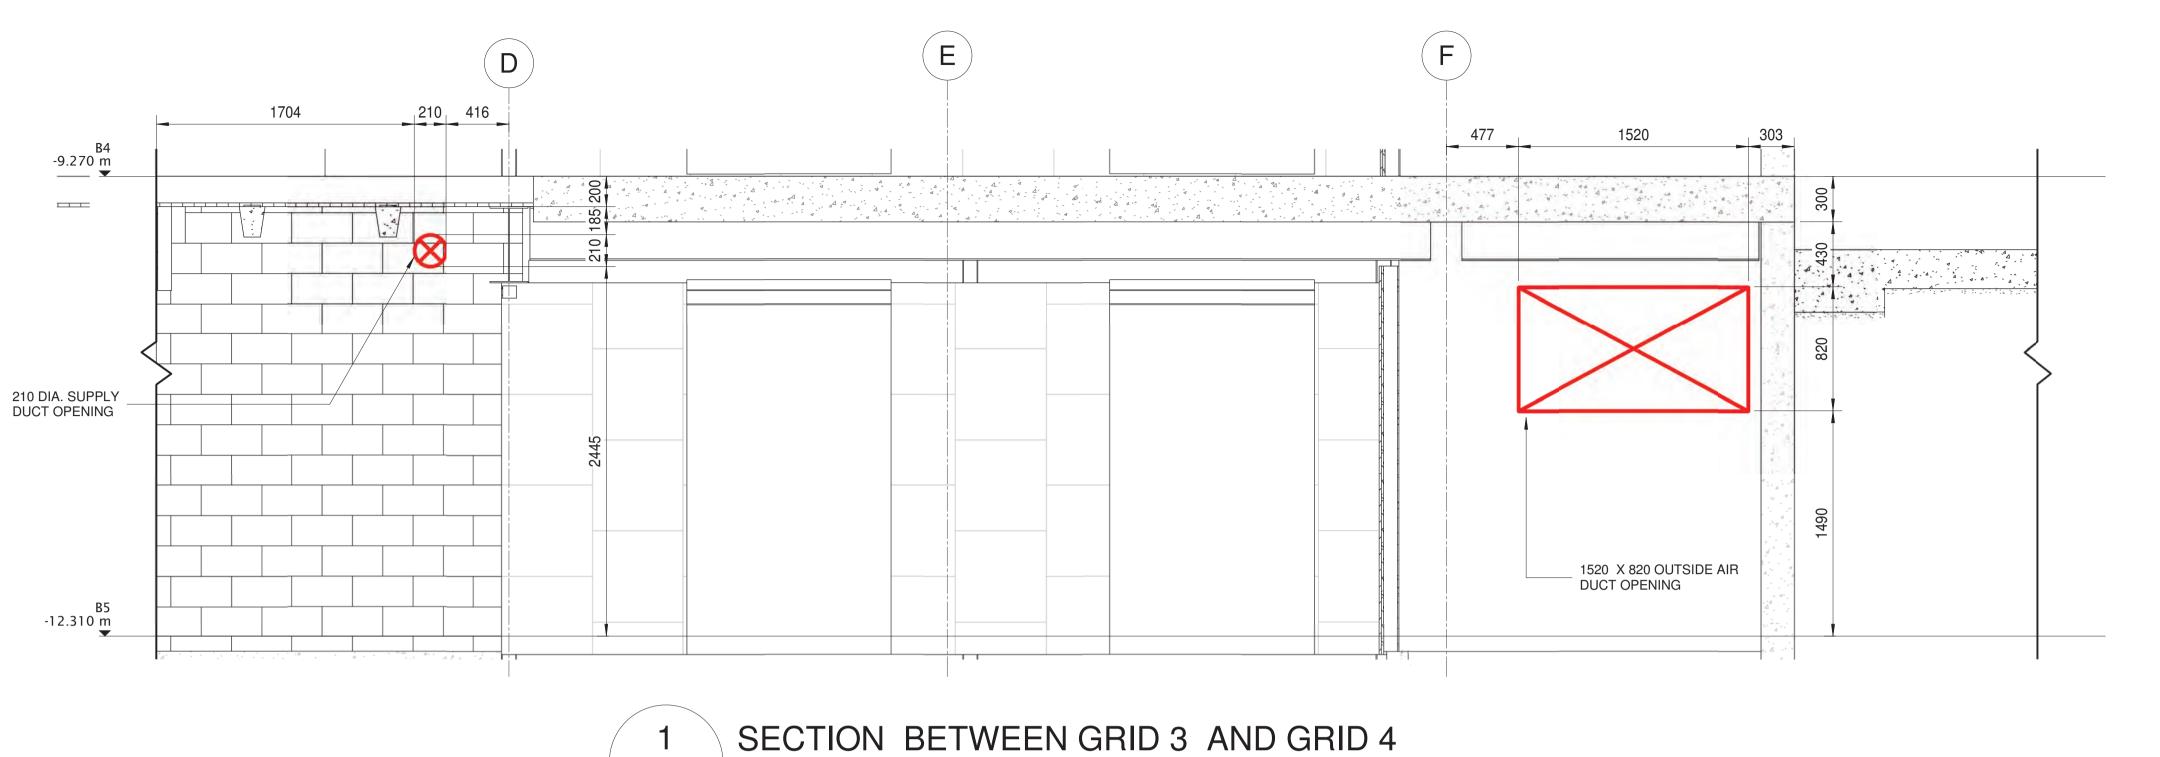

1 SECTION BETWEEN GRID 3 AND GRID 4
BW-BS-09 1:25

|                                            |                                                               |            | PROJECT:                                         | DRAWING TITLE:                                           | JOB REF. NO.:            |              |
|--------------------------------------------|---------------------------------------------------------------|------------|--------------------------------------------------|----------------------------------------------------------|--------------------------|--------------|
|                                            |                                                               |            | Customs Residential CECTION FOR PACEMENT ROLLING | CAD FILE: BW-BS-10                                       |                          |              |
|                                            |                                                               |            |                                                  | SECTION FOR BASEMENT B3 WALL PENETRATION (GRID 3,GRID 4) | DATE: 10/07/2020 DSN:    | DRAWING NO.: |
| REV-0 ISSUED FOR APPROVAL                  |                                                               | 10/07/2020 |                                                  |                                                          | DWN: AS CHKD: RJ         | BW-BS-10     |
| ISSUE AMENDMENT                            | BY                                                            | DATE:      |                                                  |                                                          | DATE PLOTTED: 10/07/2020 | ISSUE.       |
| THIS DRAWINGS IS THE PROPERTY OF APEX AIRC | CONDITIONING LTD AND MUST NOT BE CONSENT, COPYRIGHT RESERVED. | COPIED     |                                                  |                                                          | SCALE: 1:25 @/           | REV-0        |