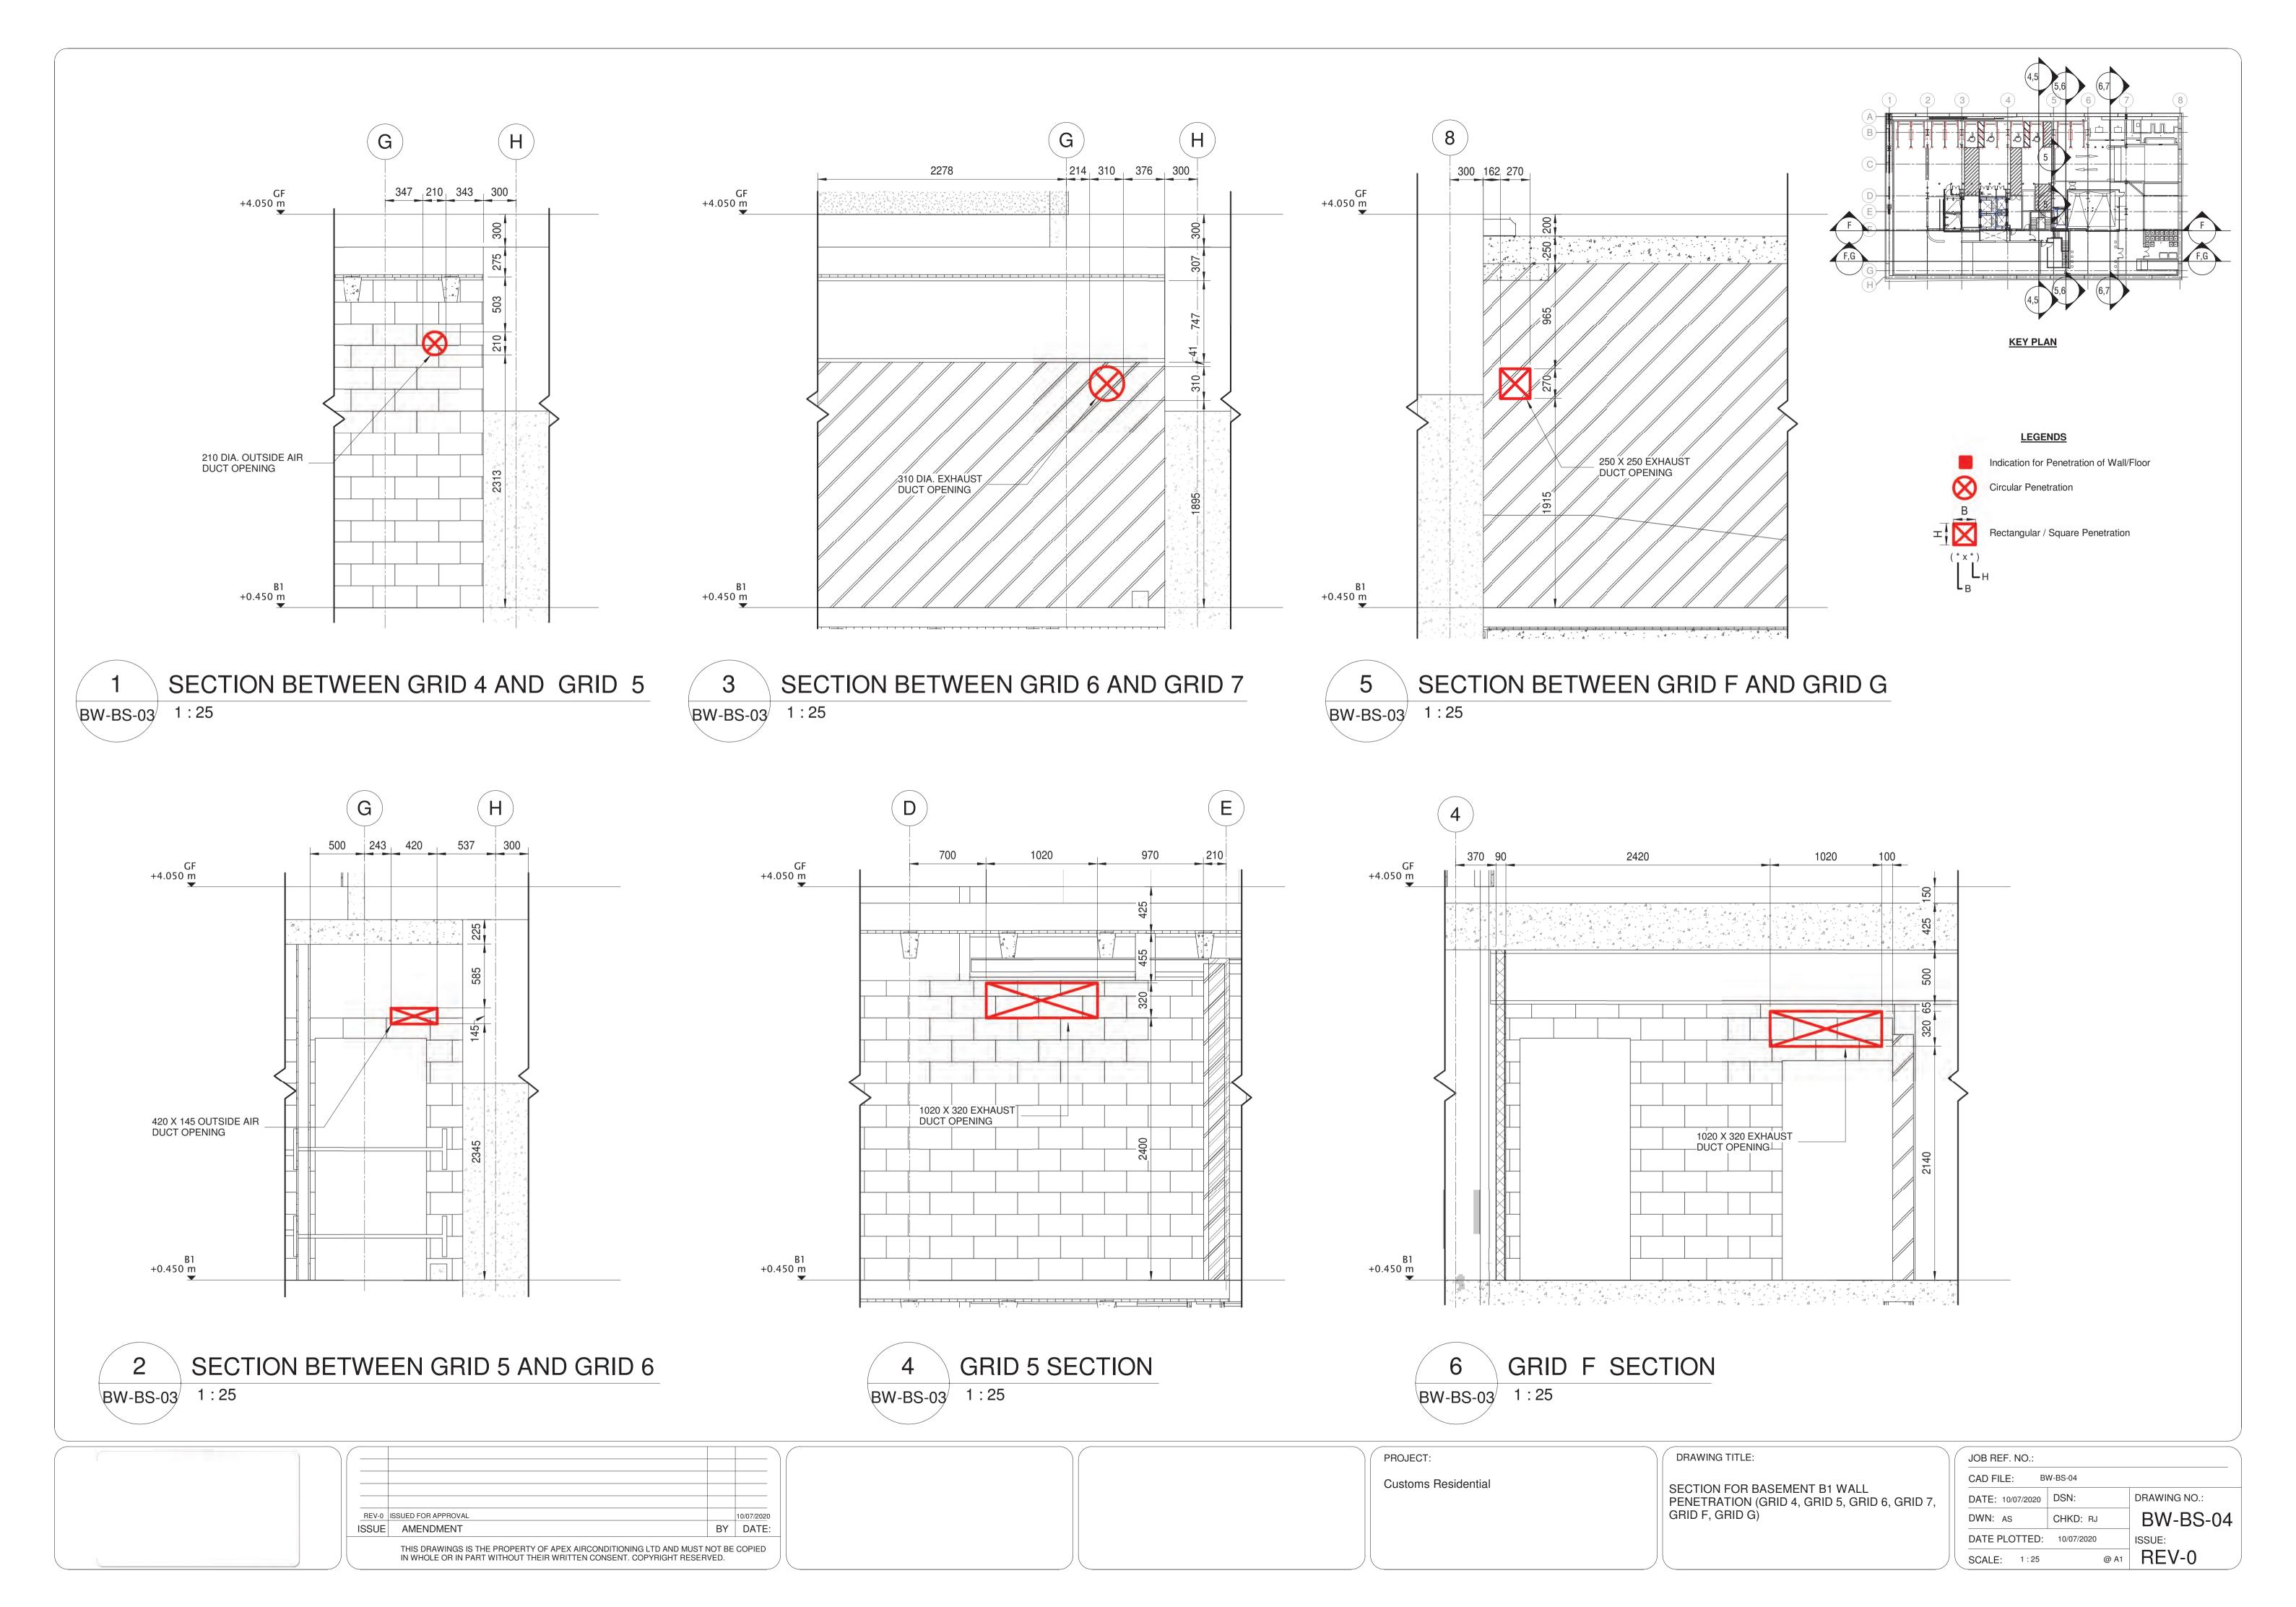

EMENT B1 FLOOR PENETRATION LAYOUT (GRID 7,GRID 8) | DATE: 10/07/2020 DSN: DRAWING NO.: |
| REV-0 ISSUED FOR APPROVAL                                                                    | 10/07/2020 |                     |                                                                  | DWN: AS CHKD: RJ BW-BS-0           |
| ISSUE AMENDMENT                                                                              | BY DATE:   |                     |                                                                  | DATE PLOTTED: 10/07/2020 ISSUE:    |
| THIS DRAWINGS IS THE PROPERTY OF APEX AIRCOND IN WHOLE OR IN PART WITHOUT THEIR WRITTEN CONS |            |                     |                                                                  | SCALE: 1:25 @ A1 REV-0             |

















PROJECT:

Customs Residential

SECTION FOR BASEMENT B1 WALL PENETRATIION(GRID 6,GRID 7,GRID B,GRID C)

DRAWING TITLE:

| JOB REF. NO.:    |            |      |              |
|------------------|------------|------|--------------|
| CAD FILE: BY     | W-BS-06    |      | _            |
| DATE: 10/07/2020 | DSN:       |      | DRAWING NO.: |
| DWN: AS          | CHKD: RJ   |      | BW-BS-06     |
| DATE PLOTTED:    | 10/07/2020 |      | ISSUE:       |
| SCALE: 1:25      |            | @ A1 | REV-0        |







1 SECTION BETWEEN GRID 3 AND GRID 4
BW-BS-07 1:25



| REV-0 | ISSUED FOR APPROVAL |    | 10/07/202 |
|-------|---------------------|----|-----------|
| ISSUE | AMENDMENT           | BY | DATE      |

PROJECT:

Customs Residential

SECTION FOR BASEMENT B2 WALL PENETRA