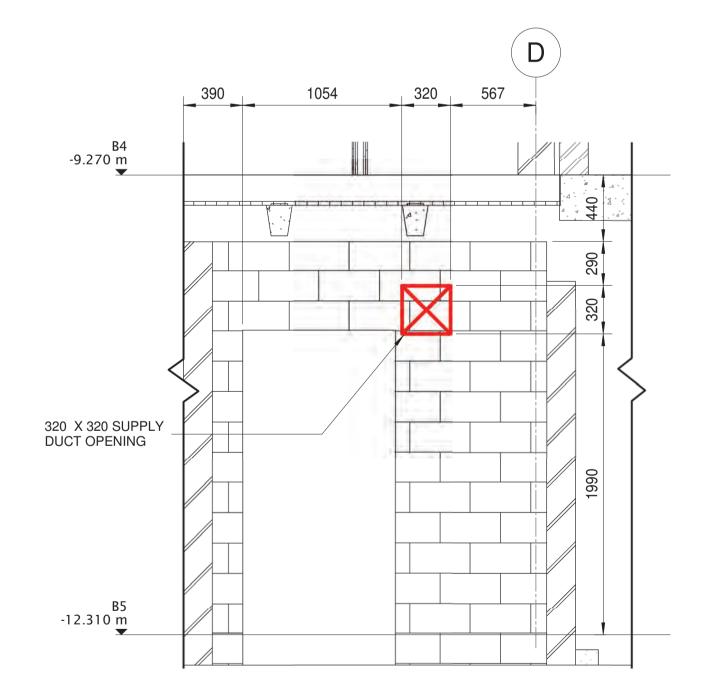

BW-BS-1 1 1 : 25

BW-BS-11/ 1:25

SECTION BETWEEN GRID C AND GRID D BW-BS-11 1:25

| REV- | ISSUED FOR APPROVAL                                                                                                       |    | 10/07/2020 |
|------|---------------------------------------------------------------------------------------------------------------------------|----|------------|
| ISSU | AMENDMENT                                                                                                                 | BY | DATE:      |
|      | THIS DRAWINGS IS THE PROPERTY OF APEX AIRCONDITIONING LTD AIR IN WHOLE OR IN PART WITHOUT THEIR WRITTEN CONSENT. COPYRIGH |    | COPIED     |

PROJECT: DRAWING TITLE: **Customs Residential** SECTION FOR BASEMENT B5 WALL PENETRATION (GRID 3, GRID 4, GRID C, GRID D)

|   | JOB REF. NO.:    |            |      |              |   |
|---|------------------|------------|------|--------------|---|
|   | CAD FILE: BY     | W-BS-14    |      |              |   |
|   | DATE: 10/07/2020 | DSN:       |      | DRAWING NO.: |   |
|   | DWN: AS          | CHKD: RJ   |      | BW-BS-14     |   |
|   | DATE PLOTTED:    | 10/07/2020 |      | ISSUE:       |   |
| ( | SCALE: 1:25      |            | @ A1 | REV-0        | / |