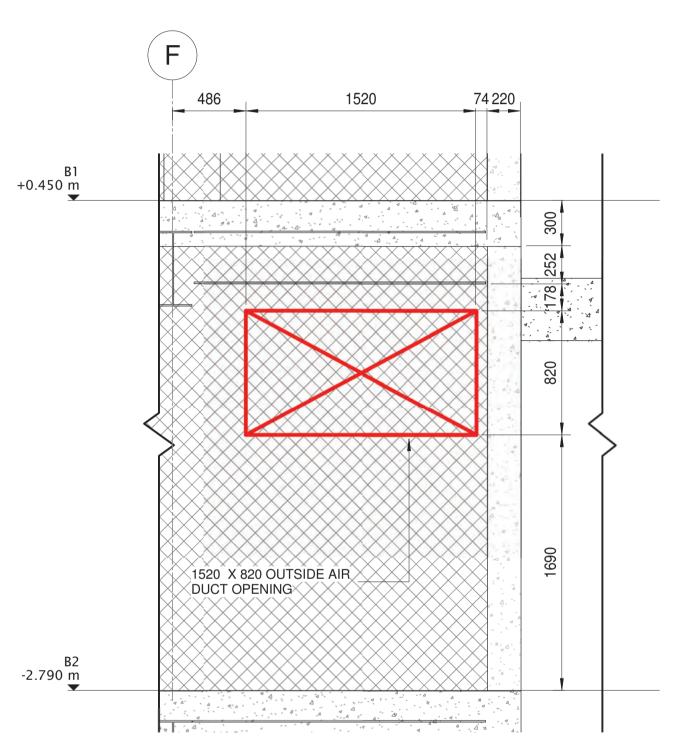

1 SECTION BETWEEN GRID 3 AND GRID 4
BW-BS-09 1:25

|                                            |                                                               |            | PROJECT:                                         | DRAWING TITLE:                                           | JOB REF. NO.:            |              |
|--------------------------------------------|---------------------------------------------------------------|------------|--------------------------------------------------|----------------------------------------------------------|--------------------------|--------------|
|                                            |                                                               |            | Customs Residential CECTION FOR PACEMENT ROLLING | CAD FILE: BW-BS-10                                       |                          |              |
|                                            |                                                               |            |                                                  | SECTION FOR BASEMENT B3 WALL PENETRATION (GRID 3,GRID 4) | DATE: 10/07/2020 DSN:    | DRAWING NO.: |
| REV-0 ISSUED FOR APPROVAL                  |                                                               | 10/07/2020 |                                                  |                                                          | DWN: AS CHKD: RJ         | BW-BS-10     |
| ISSUE AMENDMENT                            | BY                                                            | DATE:      |                                                  |                                                          | DATE PLOTTED: 10/07/2020 | ISSUE.       |
| THIS DRAWINGS IS THE PROPERTY OF APEX AIRC | CONDITIONING LTD AND MUST NOT BE CONSENT, COPYRIGHT RESERVED. | COPIED     |                                                  |                                                          | SCALE: 1:25 @/           | REV-0        |