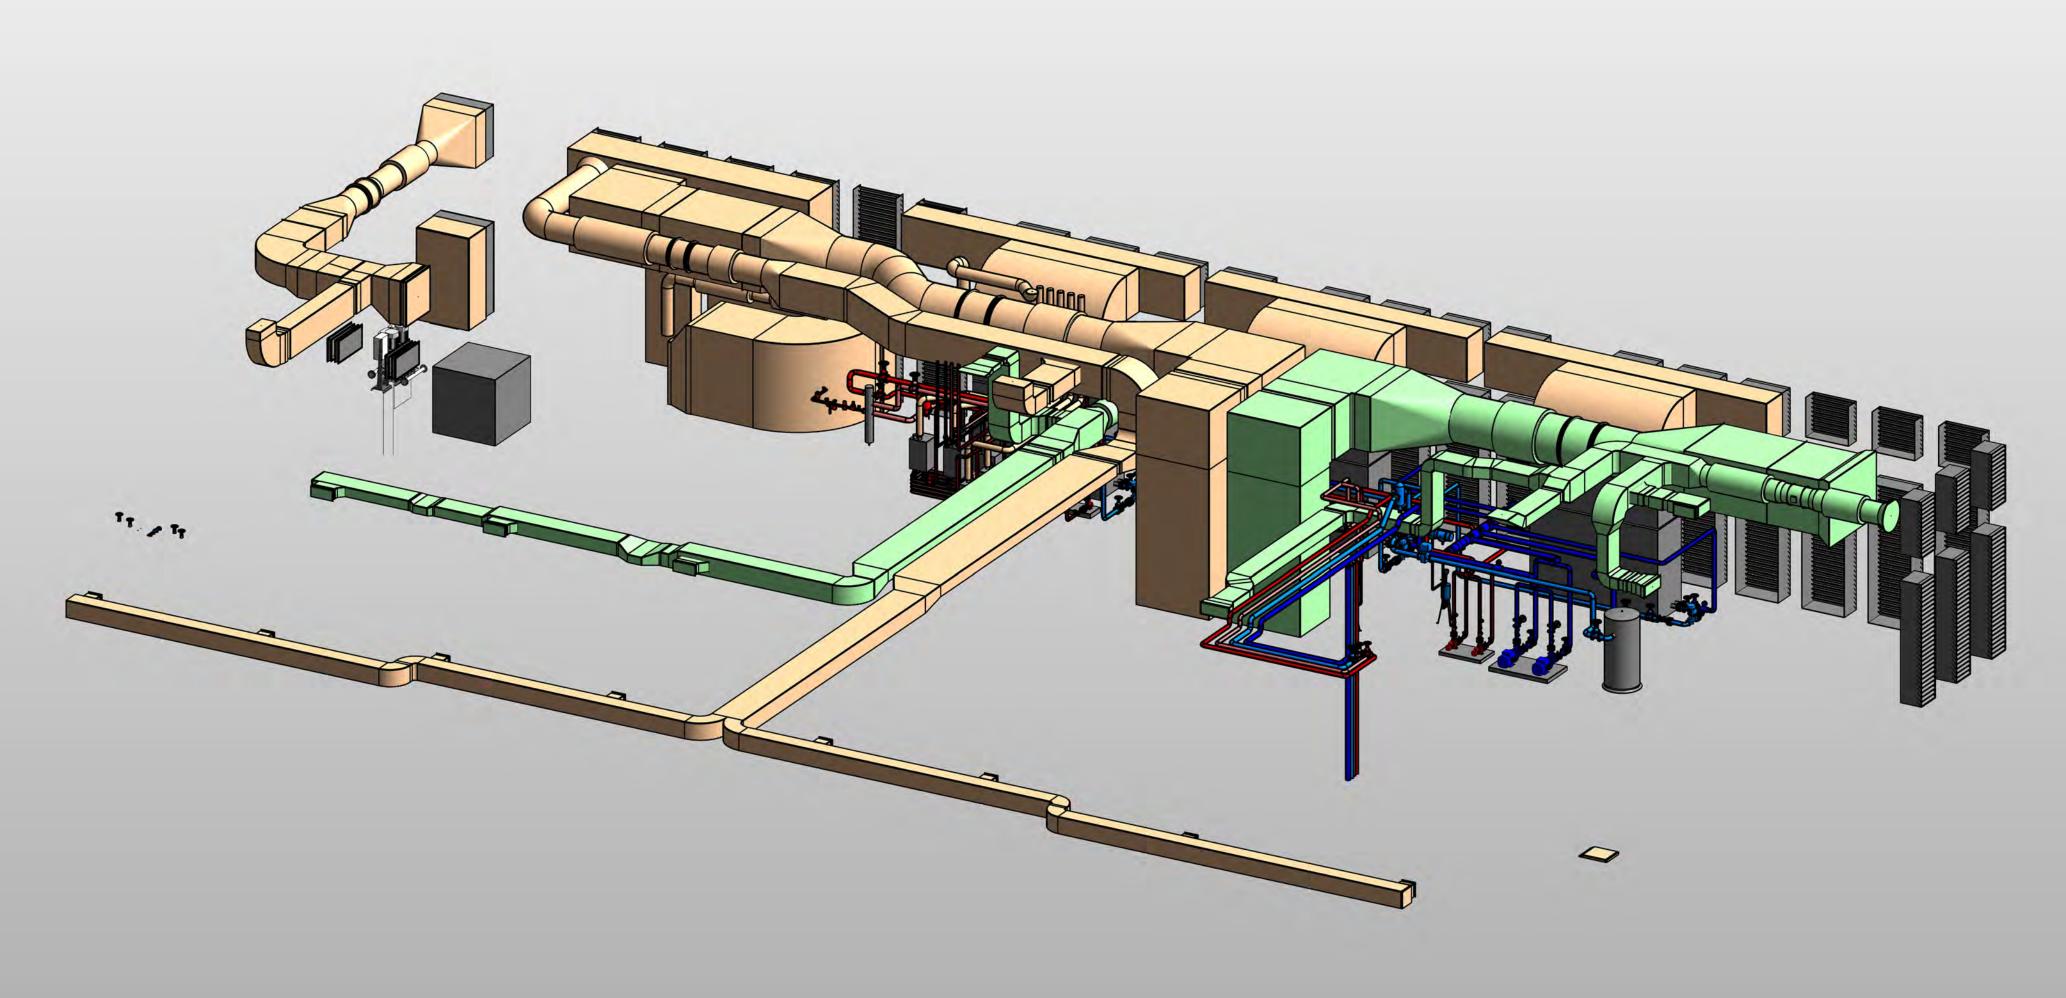

1 SECTION BETWEEN GRID 7 AND GRID8
BW-BS-01 1:25

|                                                                                              |            | PROJECT:            | DRAWING TITLE:                                                   | JOB REF. NO.:                      |
|----------------------------------------------------------------------------------------------|------------|---------------------|------------------------------------------------------------------|------------------------------------|
|                                                                                              |            | Customs Residential |                                                                  | CAD FILE: BW-BS-02                 |
|                                                                                              |            |                     | SECTION FOR BASEMENT B1 FLOOR PENETRATION LAYOUT (GRID 7,GRID 8) | DATE: 10/07/2020 DSN: DRAWING NO.: |
| REV-0 ISSUED FOR APPROVAL                                                                    | 10/07/2020 |                     |                                                                  | DWN: AS CHKD: RJ BW-BS-0           |
| ISSUE AMENDMENT                                                                              | BY DATE:   |                     |                                                                  | DATE PLOTTED: 10/07/2020 ISSUE:    |
| THIS DRAWINGS IS THE PROPERTY OF APEX AIRCOND IN WHOLE OR IN PART WITHOUT THEIR WRITTEN CONS |            |                     |                                                                  | SCALE: 1:25 @ A1 REV-0             |