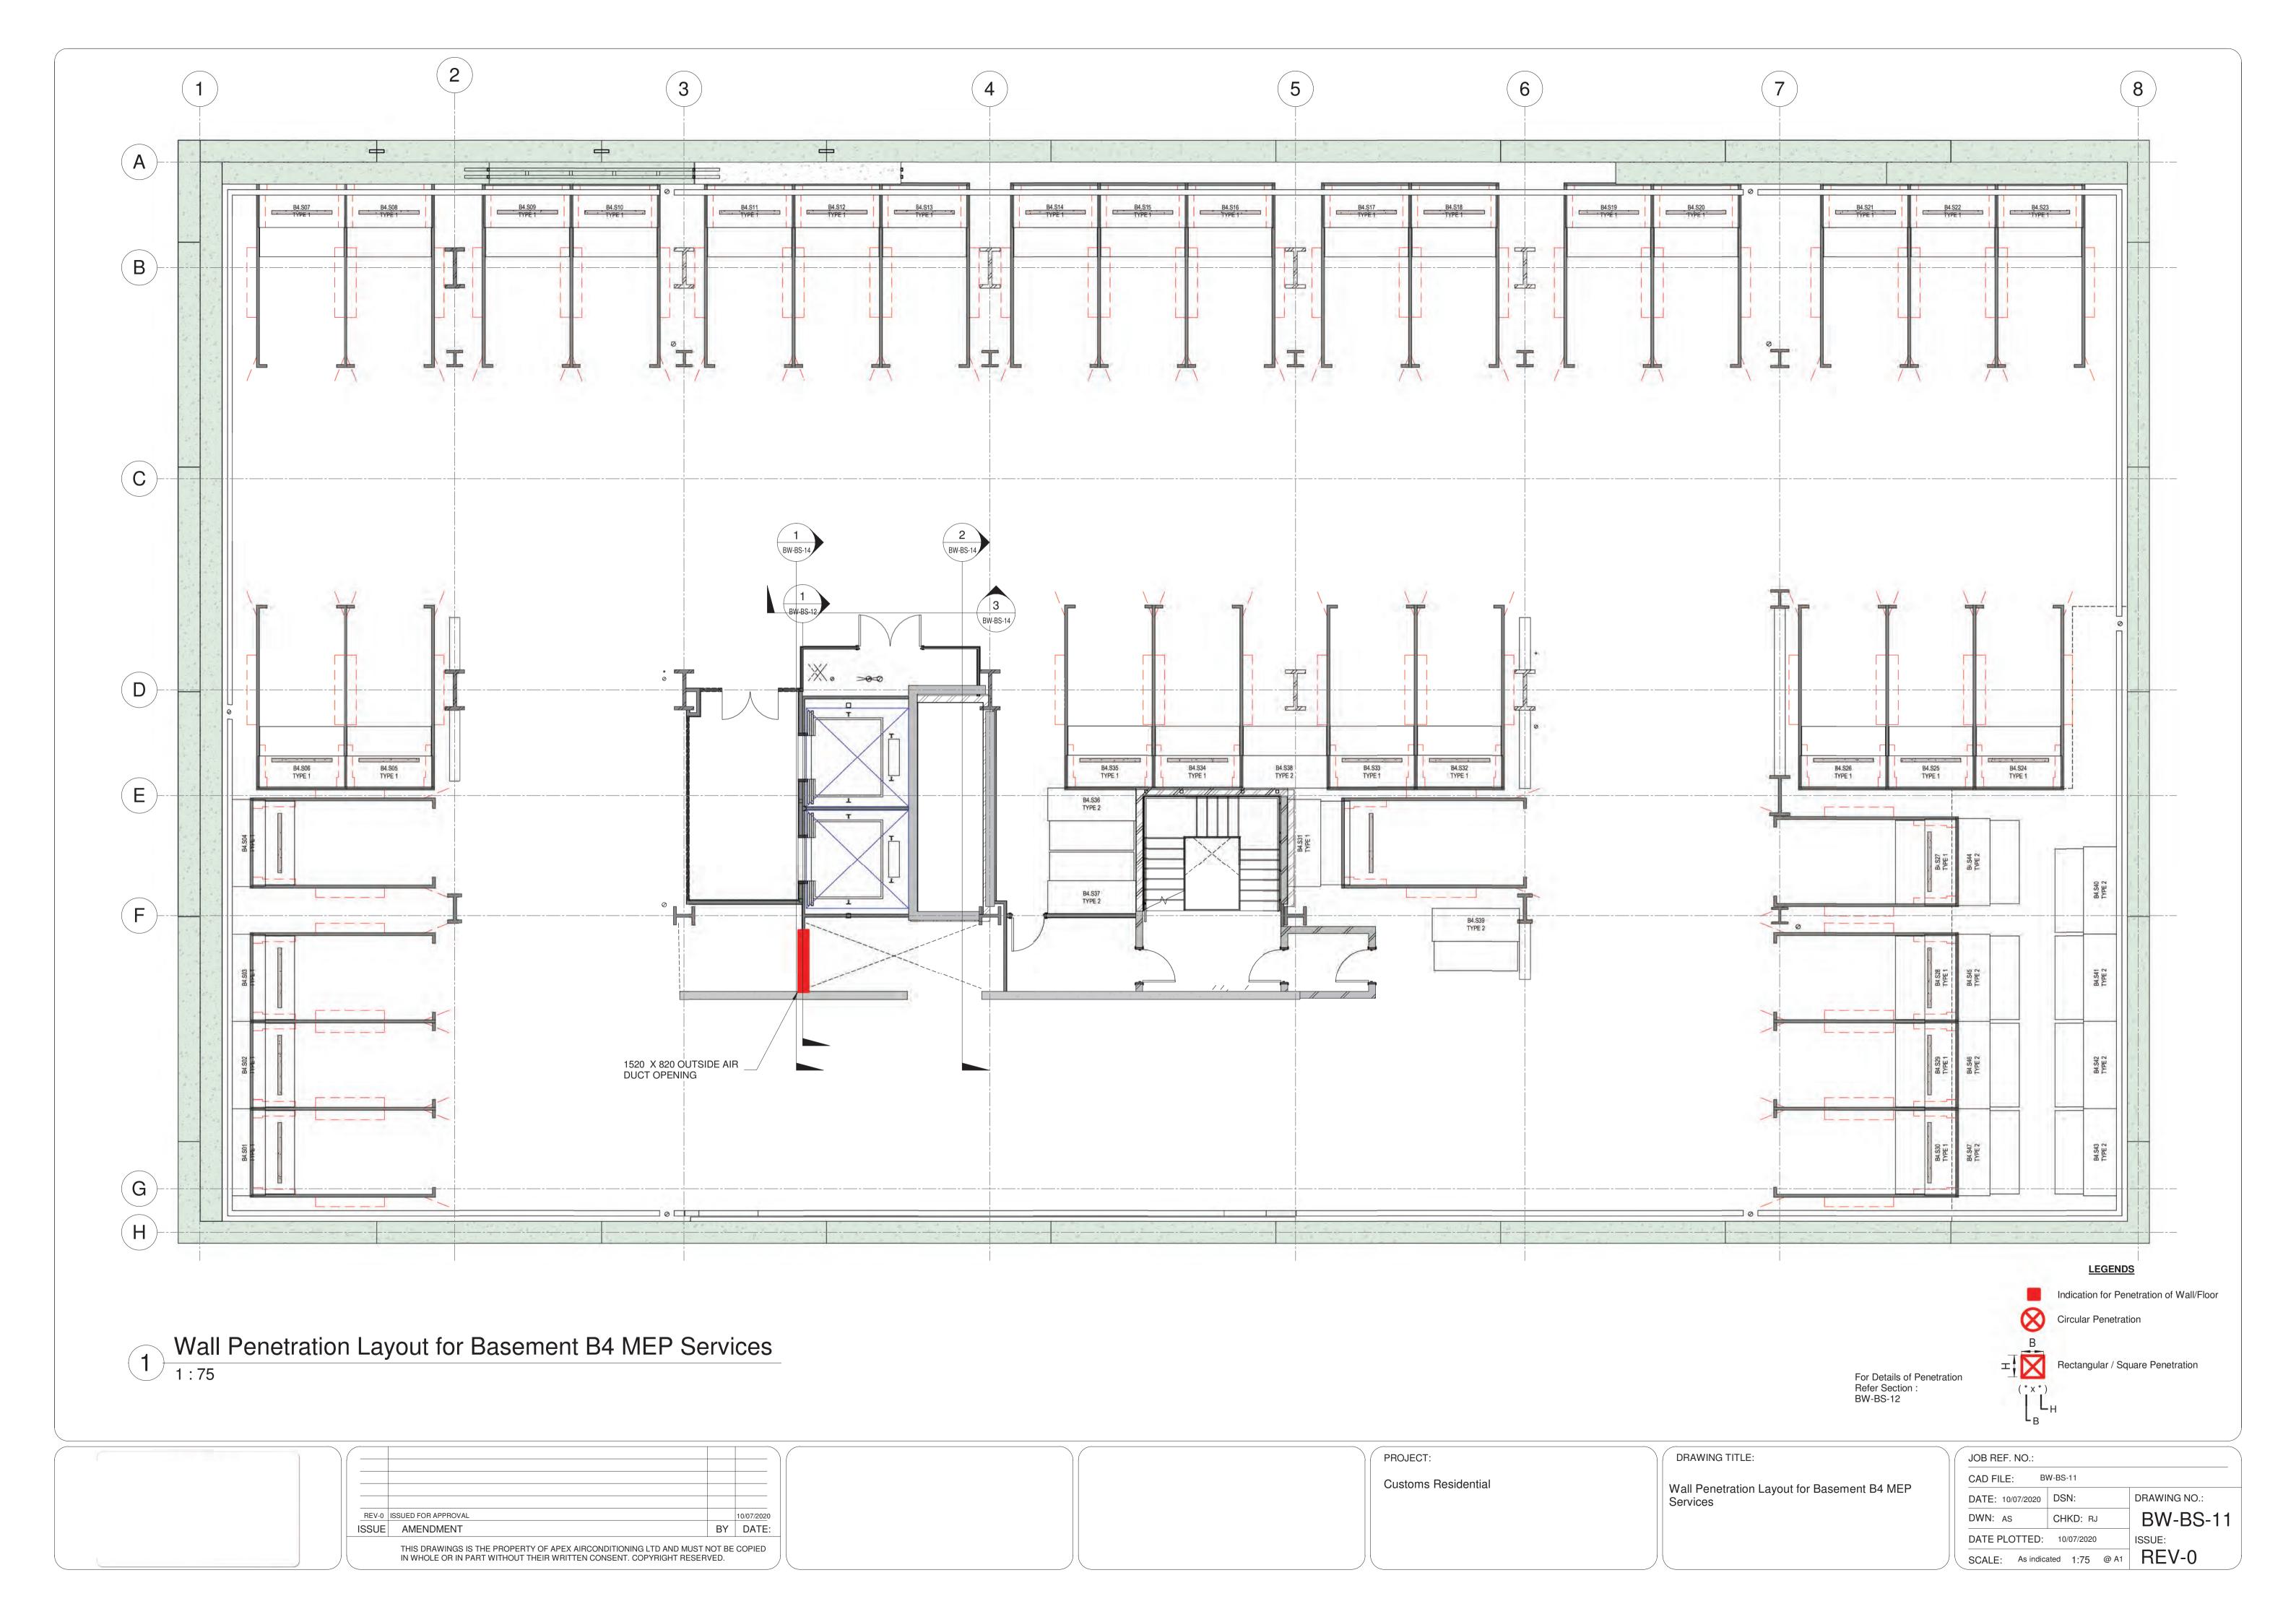

BW-BS-1 1 1 : 25

BW-BS-11/ 1:25

SECTION BETWEEN GRID C AND GRID D BW-BS-11 1:25

| REV- | ISSUED FOR APPROVAL                                                                                                       |    | 10/07/2020 |
|------|---------------------------------------------------------------------------------------------------------------------------|----|------------|
| ISSU | AMENDMENT                                                                                                                 | BY | DATE:      |
|      | THIS DRAWINGS IS THE PROPERTY OF APEX AIRCONDITIONING LTD AIR IN WHOLE OR IN PART WITHOUT THEIR WRITTEN CONSENT. COPYRIGH |    | COPIED     |