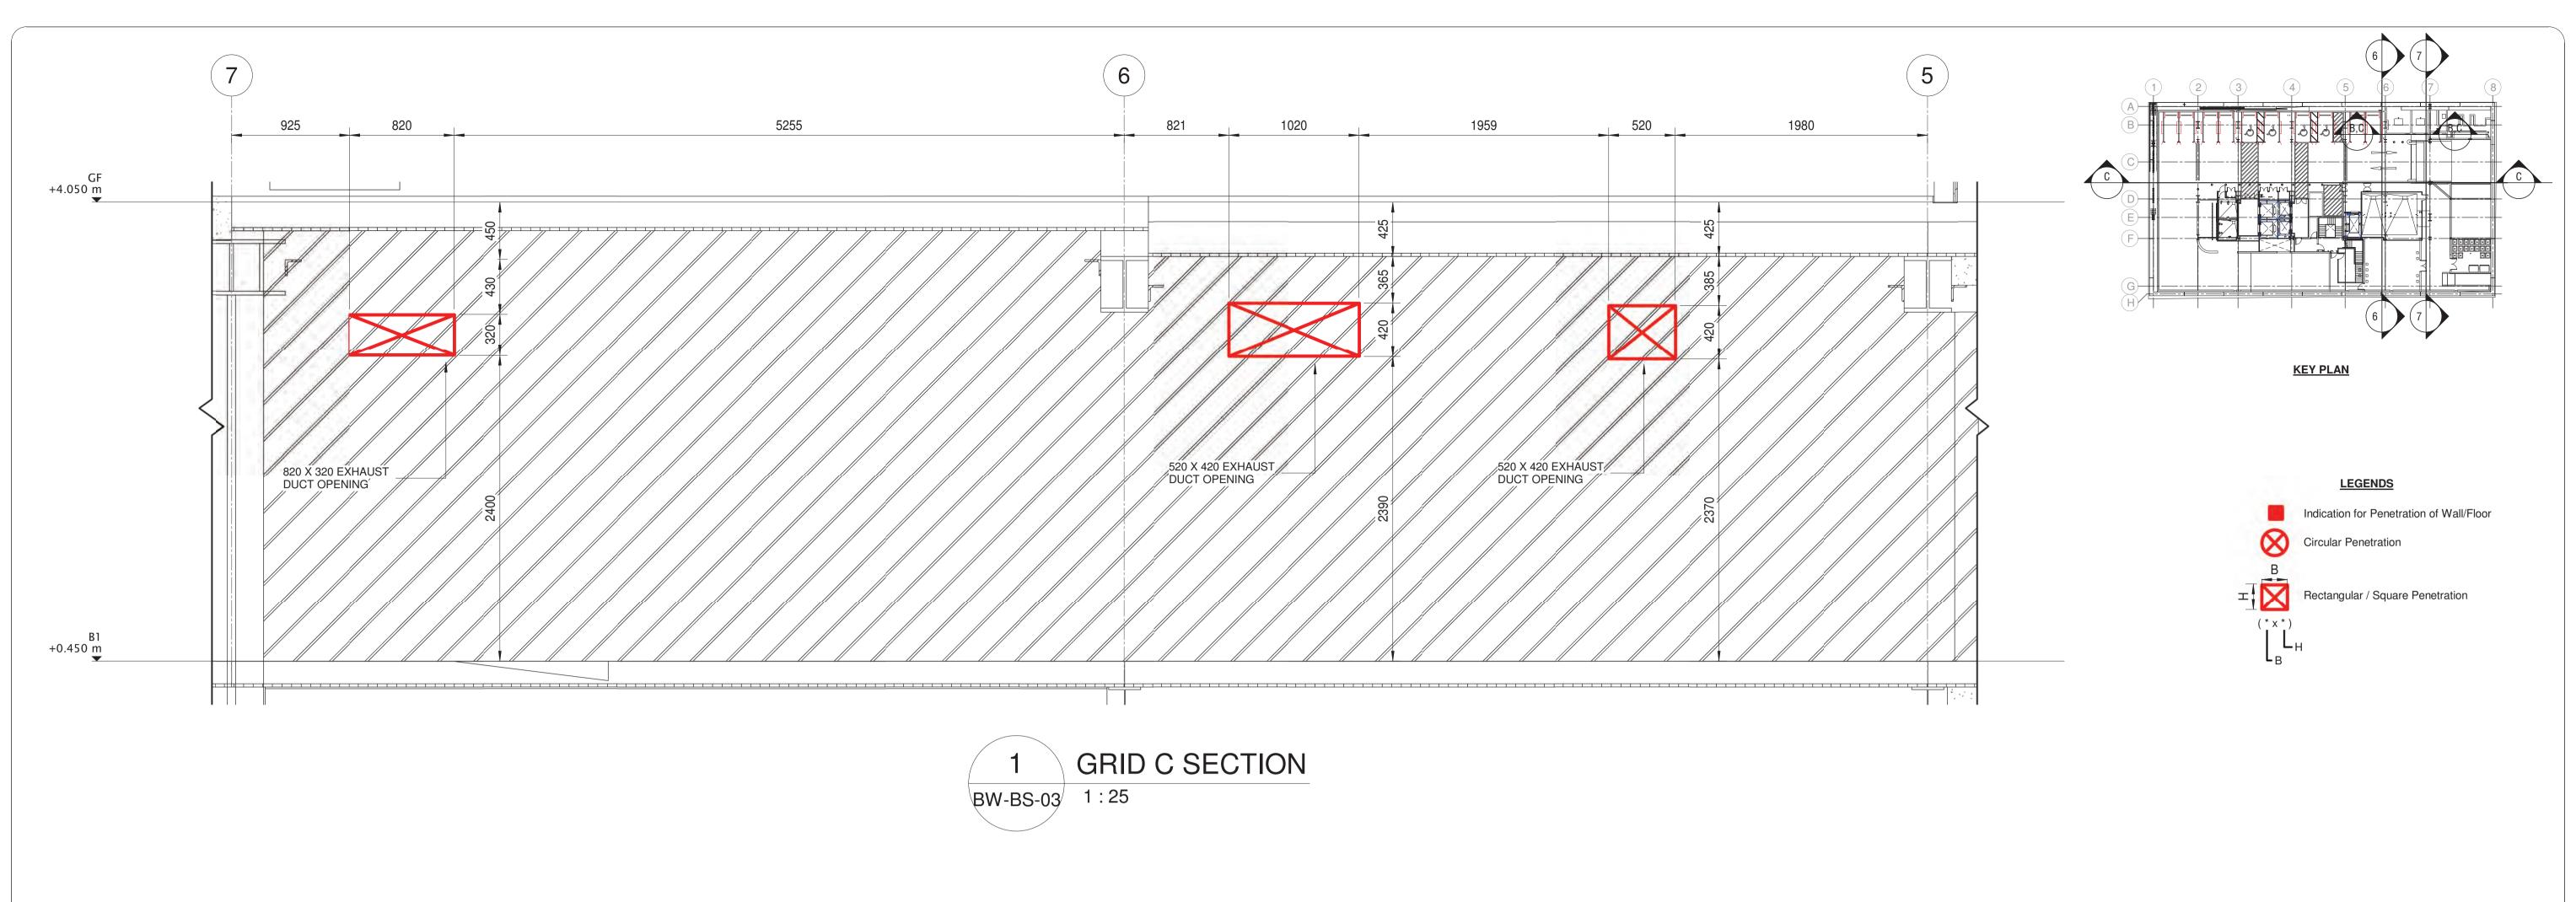

1 SECTION BETWEEN GRID 3 AND GRID 4
BW-BS-07 1:25

| REV-0 | ISSUED FOR APPROVAL |    | 10/07/202 |
|-------|---------------------|----|-----------|
| ISSUE | AMENDMENT           | BY | DATE      |

PROJECT: