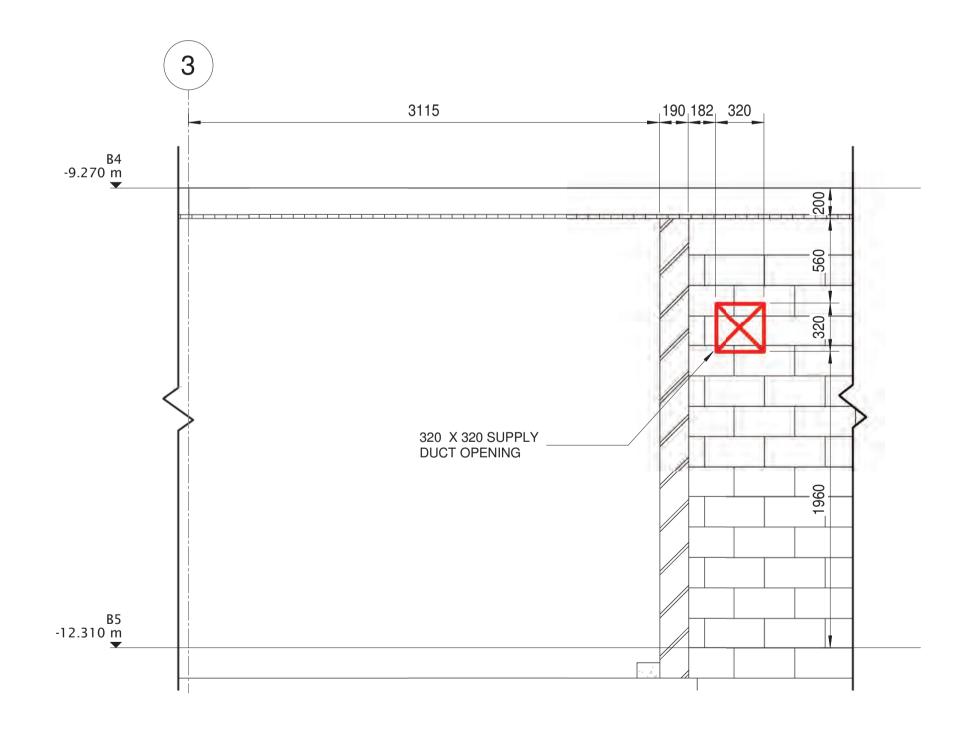

PROJECT: DRAWING TITLE: **Customs Residential** SECTION FOR BASEMENT B5 WALL PENETRATION (GRID 3, GRID 4, GRID C, GRID D)

|   | JOB REF. NO.:    |            |      |              |   |
|---|------------------|------------|------|--------------|---|
|   | CAD FILE: BY     | W-BS-14    |      |              |   |
|   | DATE: 10/07/2020 | DSN:       |      | DRAWING NO.: |   |
|   | DWN: AS          | CHKD: RJ   |      | BW-BS-14     |   |
|   | DATE PLOTTED:    | 10/07/2020 |      | ISSUE:       |   |
| ( | SCALE: 1:25      |            | @ A1 | REV-0        | / |