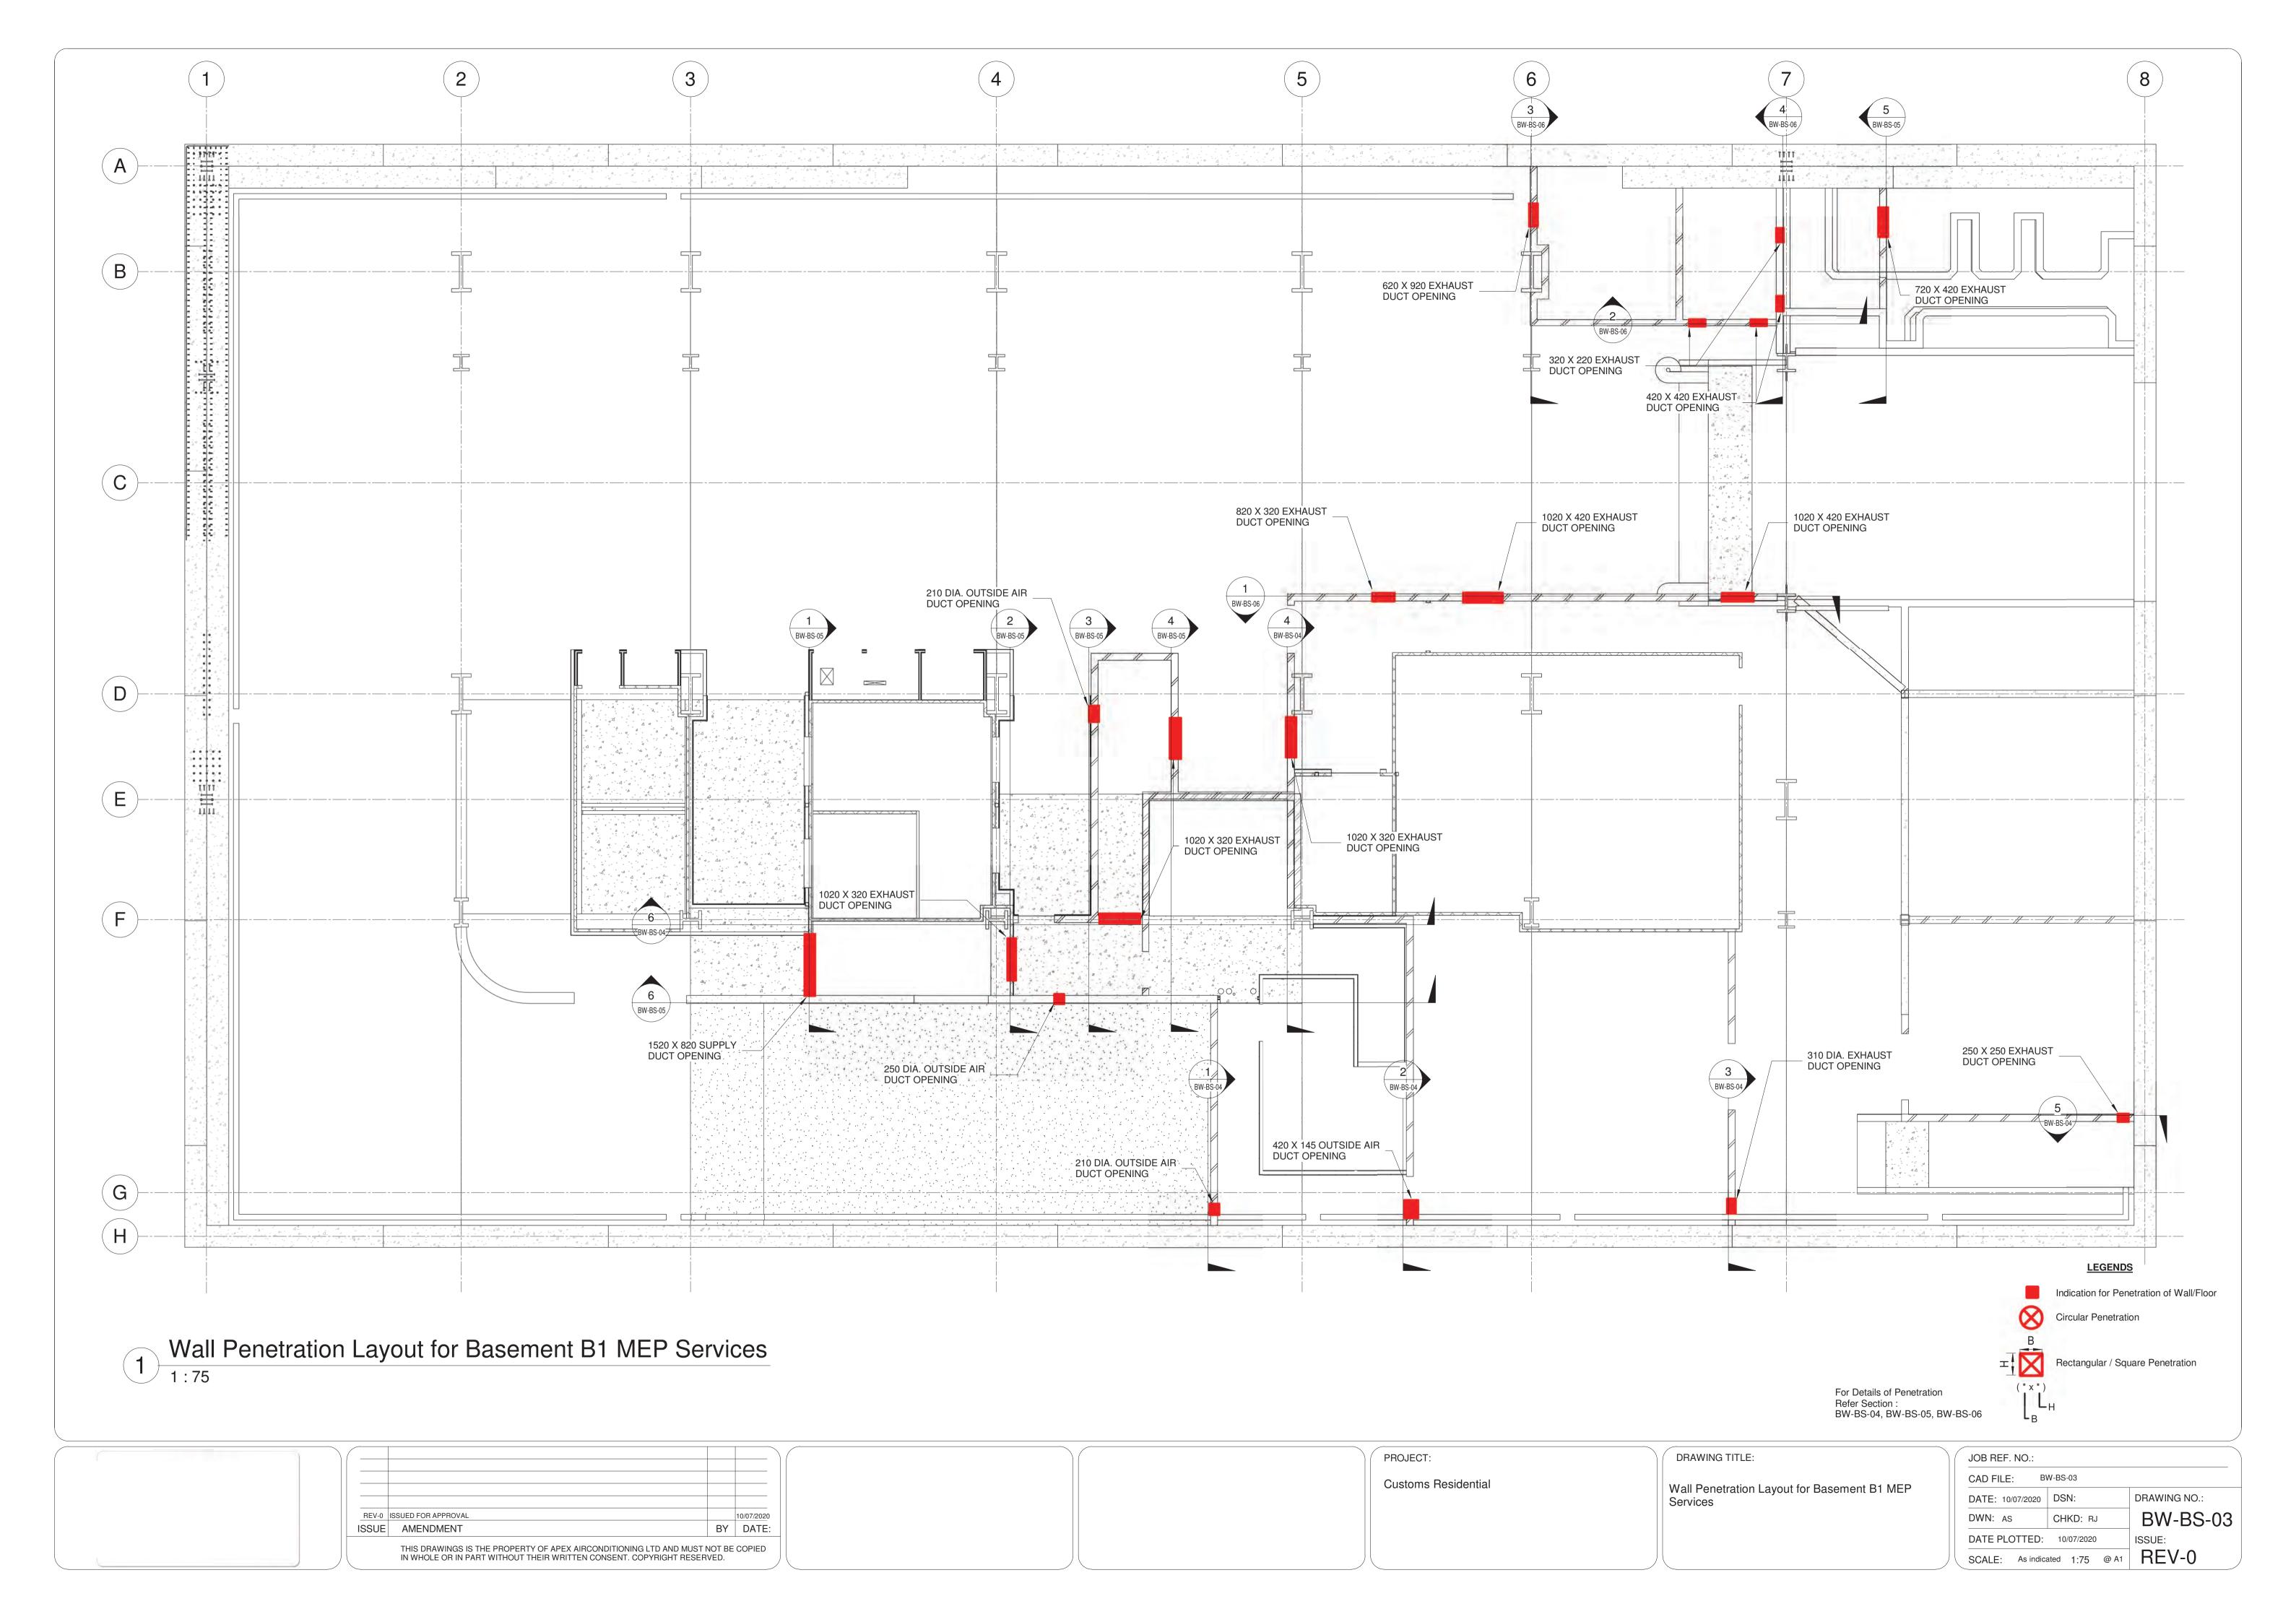

ASEMENT B1 FLOOR PENETRATION LAYOUT (GRID 7,GRID 8) | DATE: 10/07/2020 DSN: DRAWING NO.: |
| REV-0 ISSUED FOR APPROVAL                                                                    | 10/07/2020 |                     |                                                                  | DWN: AS CHKD: RJ BW-BS-0           |
| ISSUE AMENDMENT                                                                              | BY DATE:   |                     |                                                                  | DATE PLOTTED: 10/07/2020 ISSUE:    |
| THIS DRAWINGS IS THE PROPERTY OF APEX AIRCOND IN WHOLE OR IN PART WITHOUT THEIR WRITTEN CONS |            |                     |                                                                  | SCALE: 1:25 @ A1 REV-0             |

















PROJECT:

Customs Residential

SECTION FOR BASEMENT B1 WALL PENETRATIION(GRID 6,GRID 7,GRID B,GRID C)

DRAWING TITLE:

| JOB REF. NO.:    |            |      |              |
|------------------|------------|------|--------------|
| CAD FILE: BY     | W-BS-06    |      | _            |
| DATE: 10/07/2020 | DSN:       |      | DRAWING NO.: |
| DWN: AS          | CHKD: RJ   |      | BW-BS-06     |
| DATE PLOTTED:    | 10/07/2020 |      | ISSUE:       |
| SCALE: 1:25      |            | @ A1 | REV-0        |







1 SECTION BETWEEN GRID 3 AND GRID 4
BW-BS-07 1:25



| REV-0 | ISSUED FOR APPROVAL |    | 10/07/202 |
|-------|---------------------|----|-----------|
| ISSUE | AMENDMENT           | BY | DATE      |

PROJECT:

Customs Residential

SECTION FOR BASEMENT B2 WALL PENET