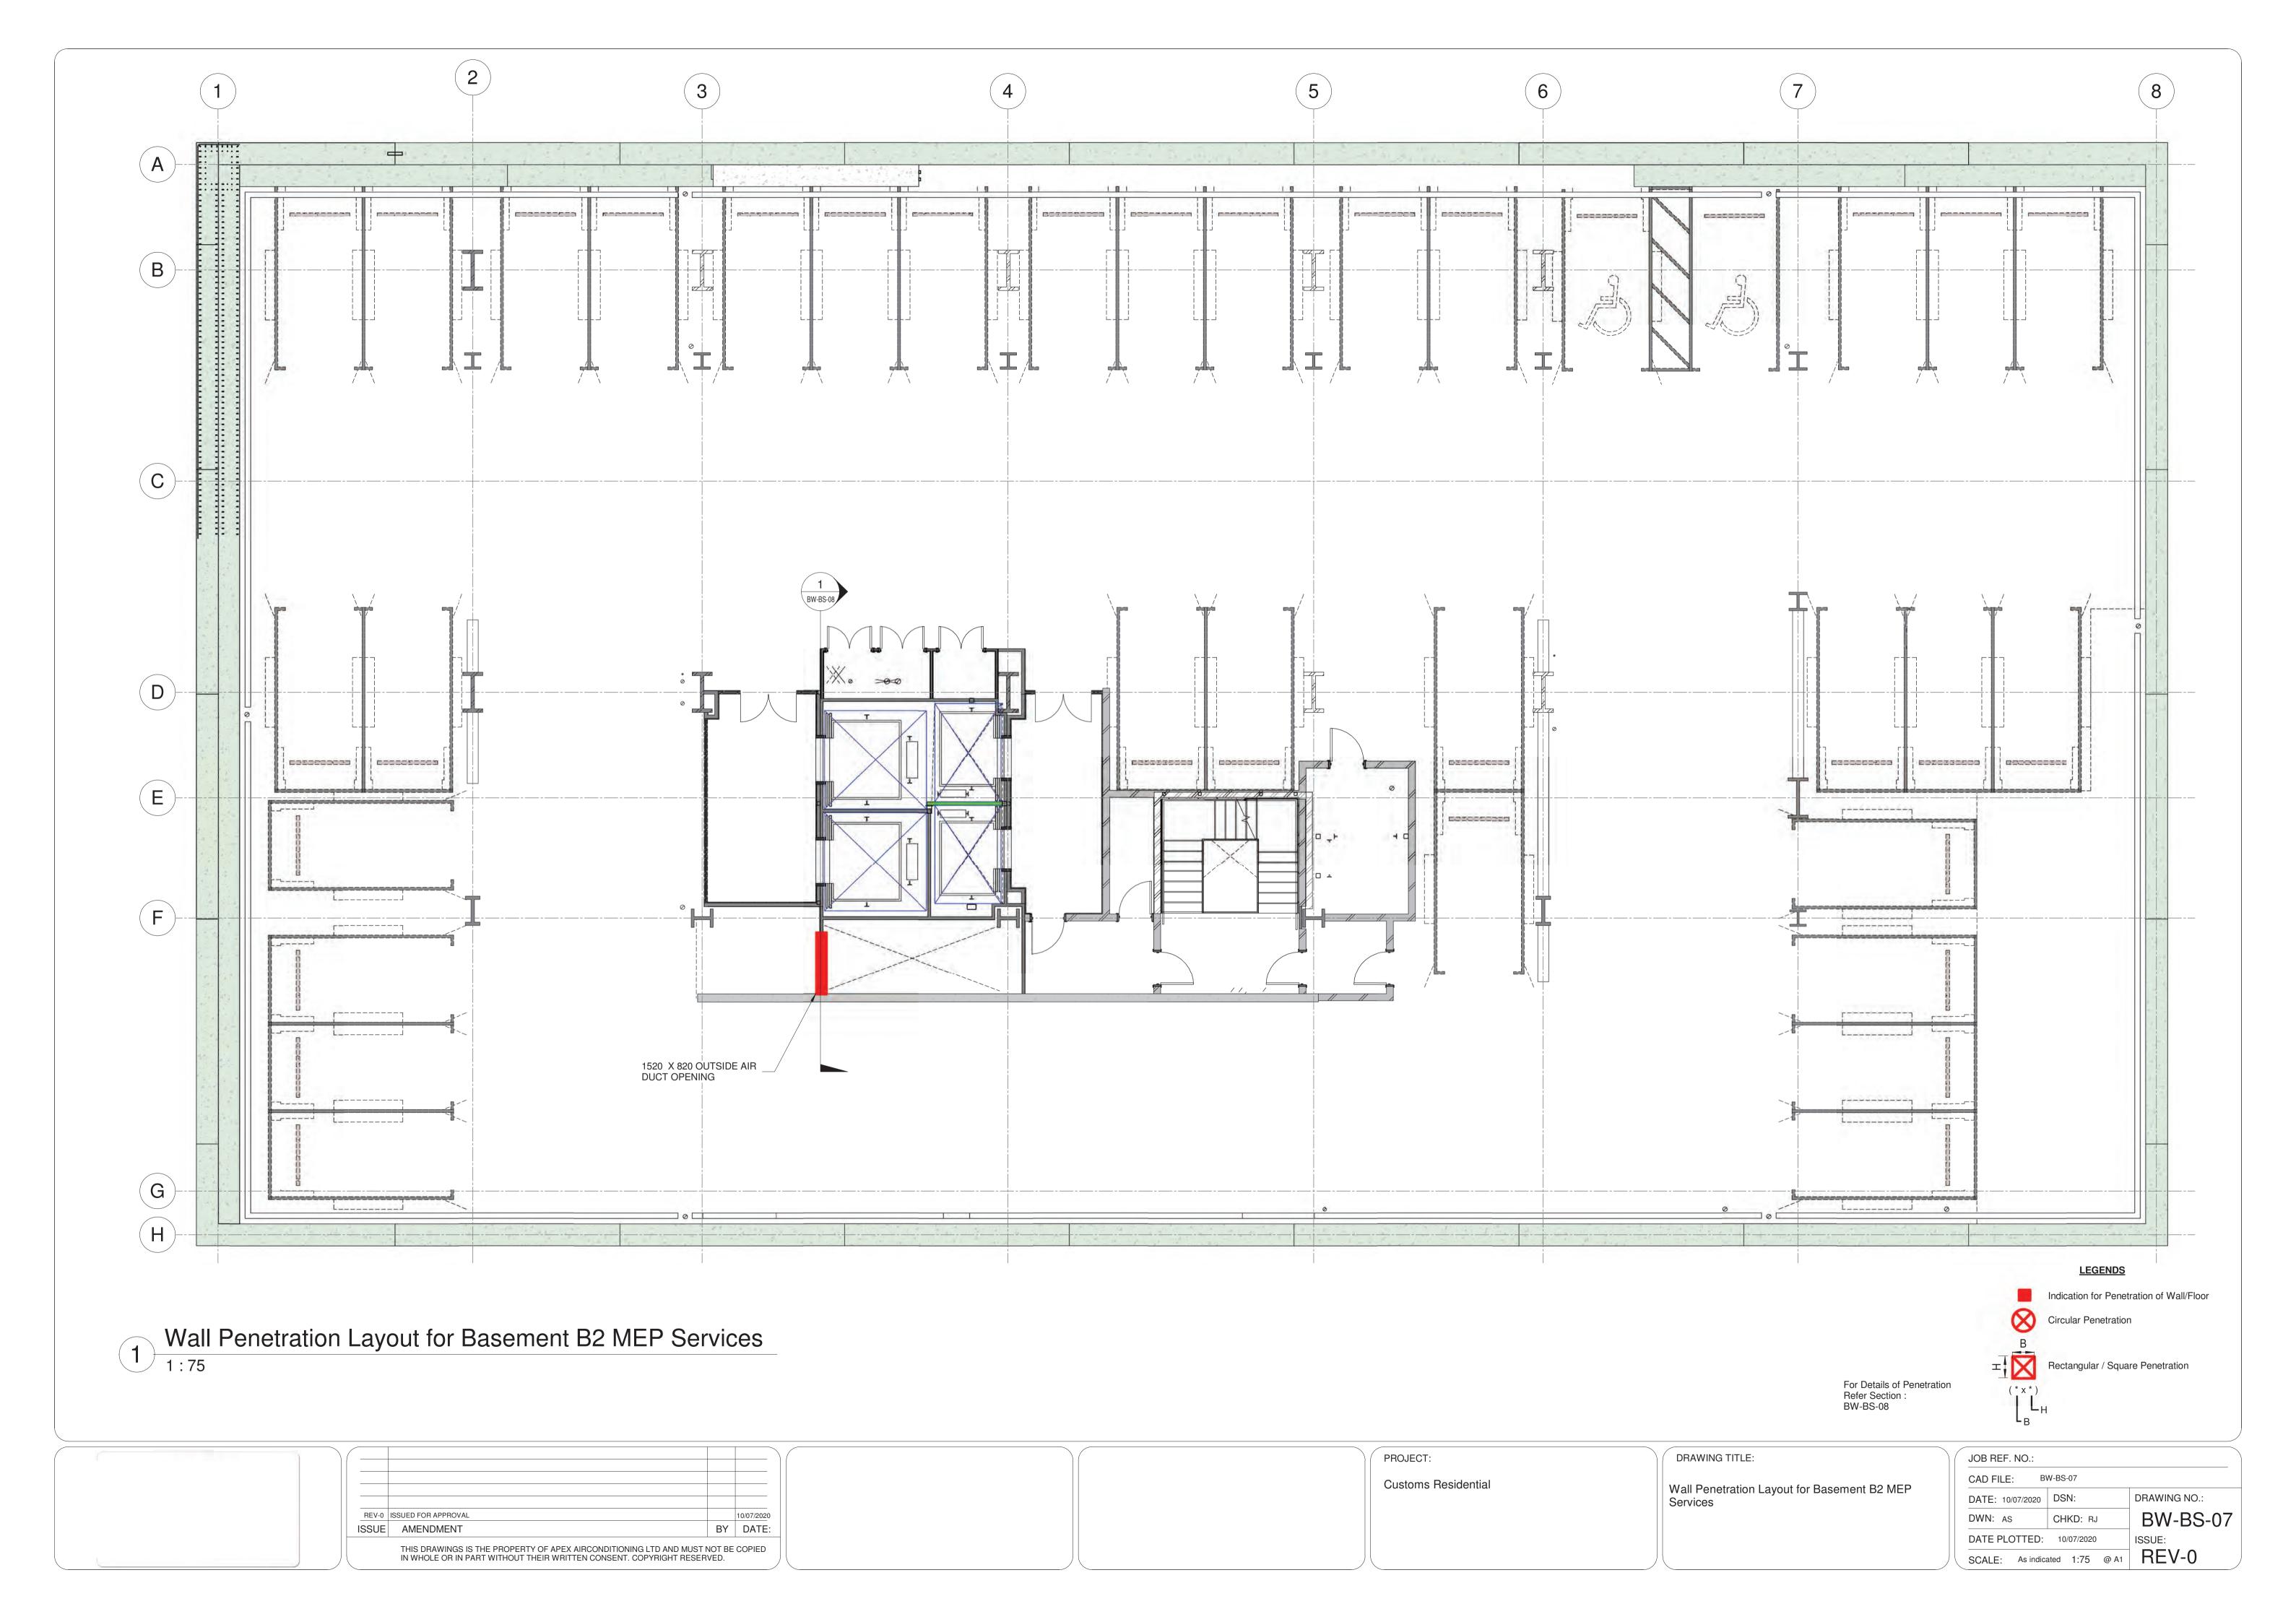

1 SECTION BETWEEN GRID 3 AND GRID 4
BW-BS-07 1:25

| REV-0 | ISSUED FOR APPROVAL |    | 10/07/202 |
|-------|---------------------|----|-----------|
| ISSUE | AMENDMENT           | BY | DATE      |

PROJECT:

Customs Residential

SECTION FOR BASEMENT B2 WALL PENETRATION (GRID 3,GRID 4)

DRAWING TITLE:

|               | JOB REF. NO.:  |          |      |              |
|---------------|----------------|----------|------|--------------|
|               | CAD FILE: BY   | W-BS-08  |      |              |
|               | DATE: 10/07/20 | DSN:     |      | DRAWING NO.: |
|               | DWN: AS        | CHKD: RJ |      | BW-BS-0      |
|               | DATE PLOTTED:  | 10/07/20 |      | ISSUE:       |
| $\mathcal{L}$ | SCALE: 1:25    |          | @ A1 | REV-0        |