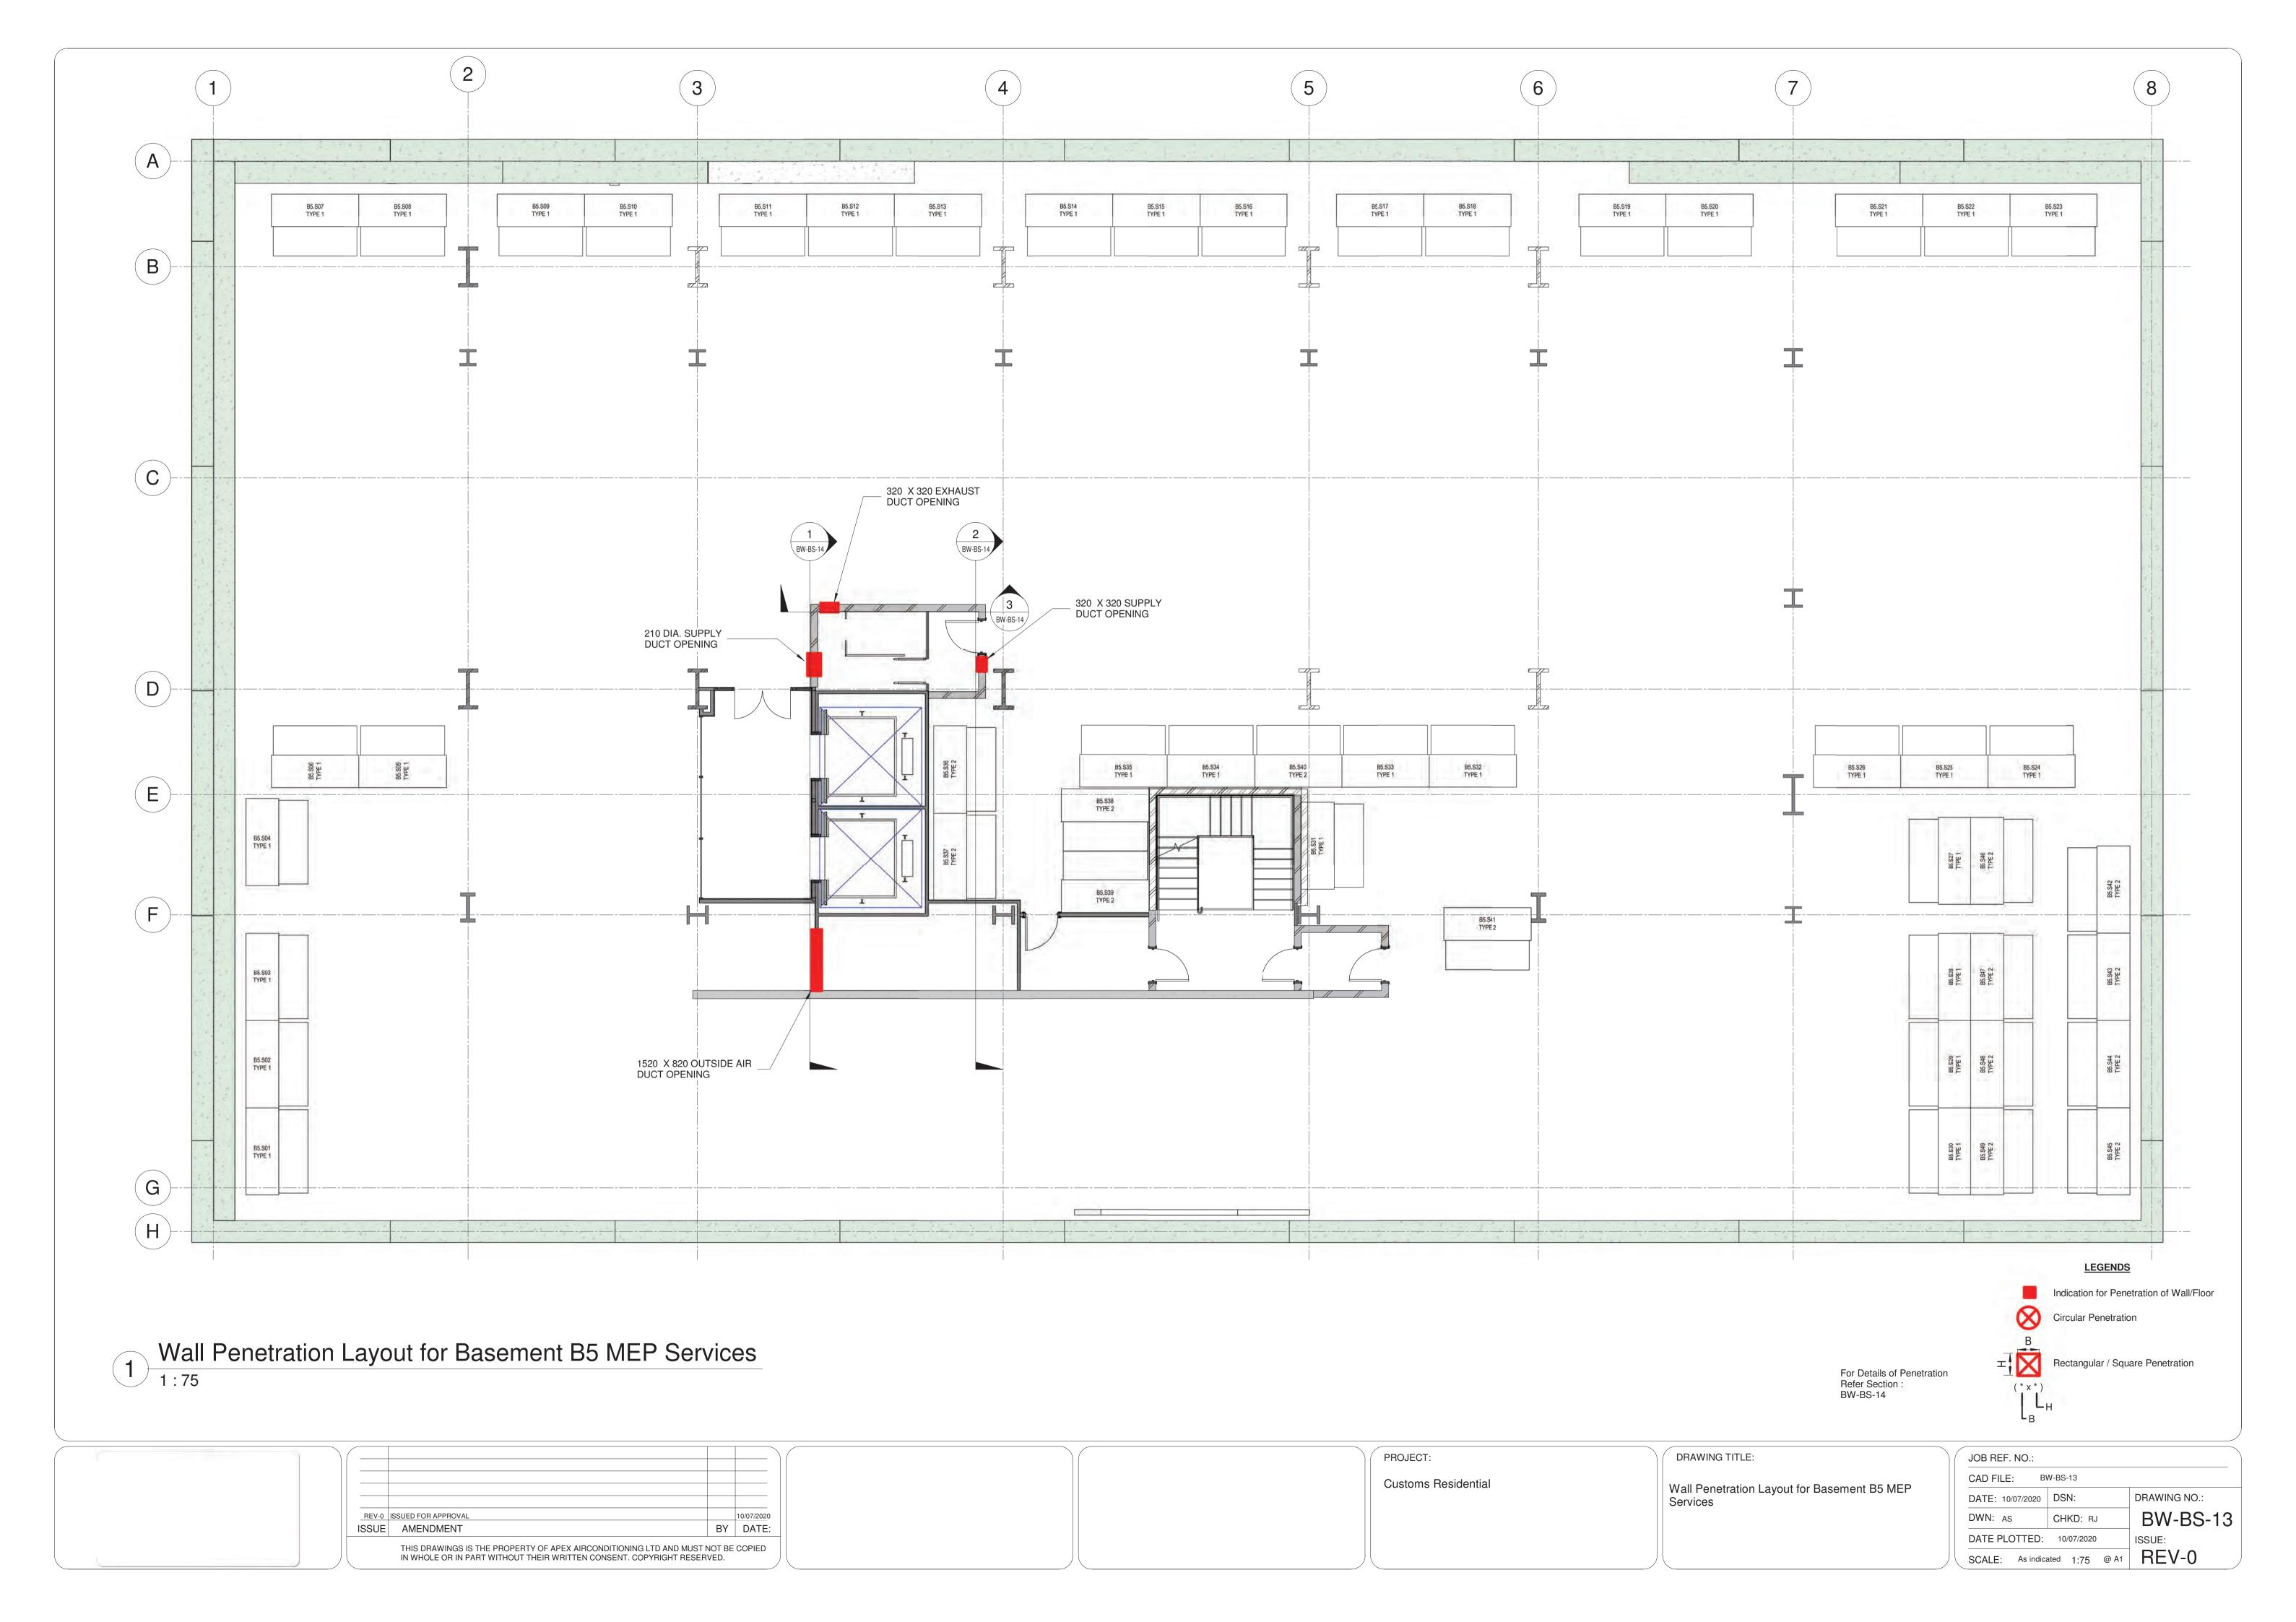

BW-BS-1 1 1 : 25

BW-BS-11/ 1:25

SECTION BETWEEN GRID C AND GRID D BW-BS-11 1:25

| REV- | ISSUED FOR APPROVAL                                                                                                       |    | 10/07/2020 |
|------|---------------------------------------------------------------------------------------------------------------------------|----|------------|
| ISSU | AMENDMENT                                                                                                                 | BY | DATE:      |
|      | THIS DRAWINGS IS THE PROPERTY OF APEX AIRCONDITIONING LTD AIR IN WHOLE OR IN PART WITHOUT THEIR WRITTEN CONSENT. COPYRIGH |    | COPIED     |

PROJECT: DRAWING TITLE: **Customs Residential** SECTION FOR BASEMENT B5 WALL PENETRATION (GRID 3, GRID 4, GRID C, GRID D)

|   | JOB REF. NO.:    |            |      |              |   |
|---|------------------|------------|------|--------------|---|
|   | CAD FILE: BY     | W-BS-14    |      |              |   |
|   | DATE: 10/07/2020 | DSN:       |      | DRAWING NO.: |   |
|   | DWN: AS          | CHKD: RJ   |      | BW-BS-14     |   |
|   | DATE PLOTTED:    | 10/07/2020 |      | ISSUE:       |   |
| ( | SCALE: 1:25      |            | @ A1 | REV-0        | / |