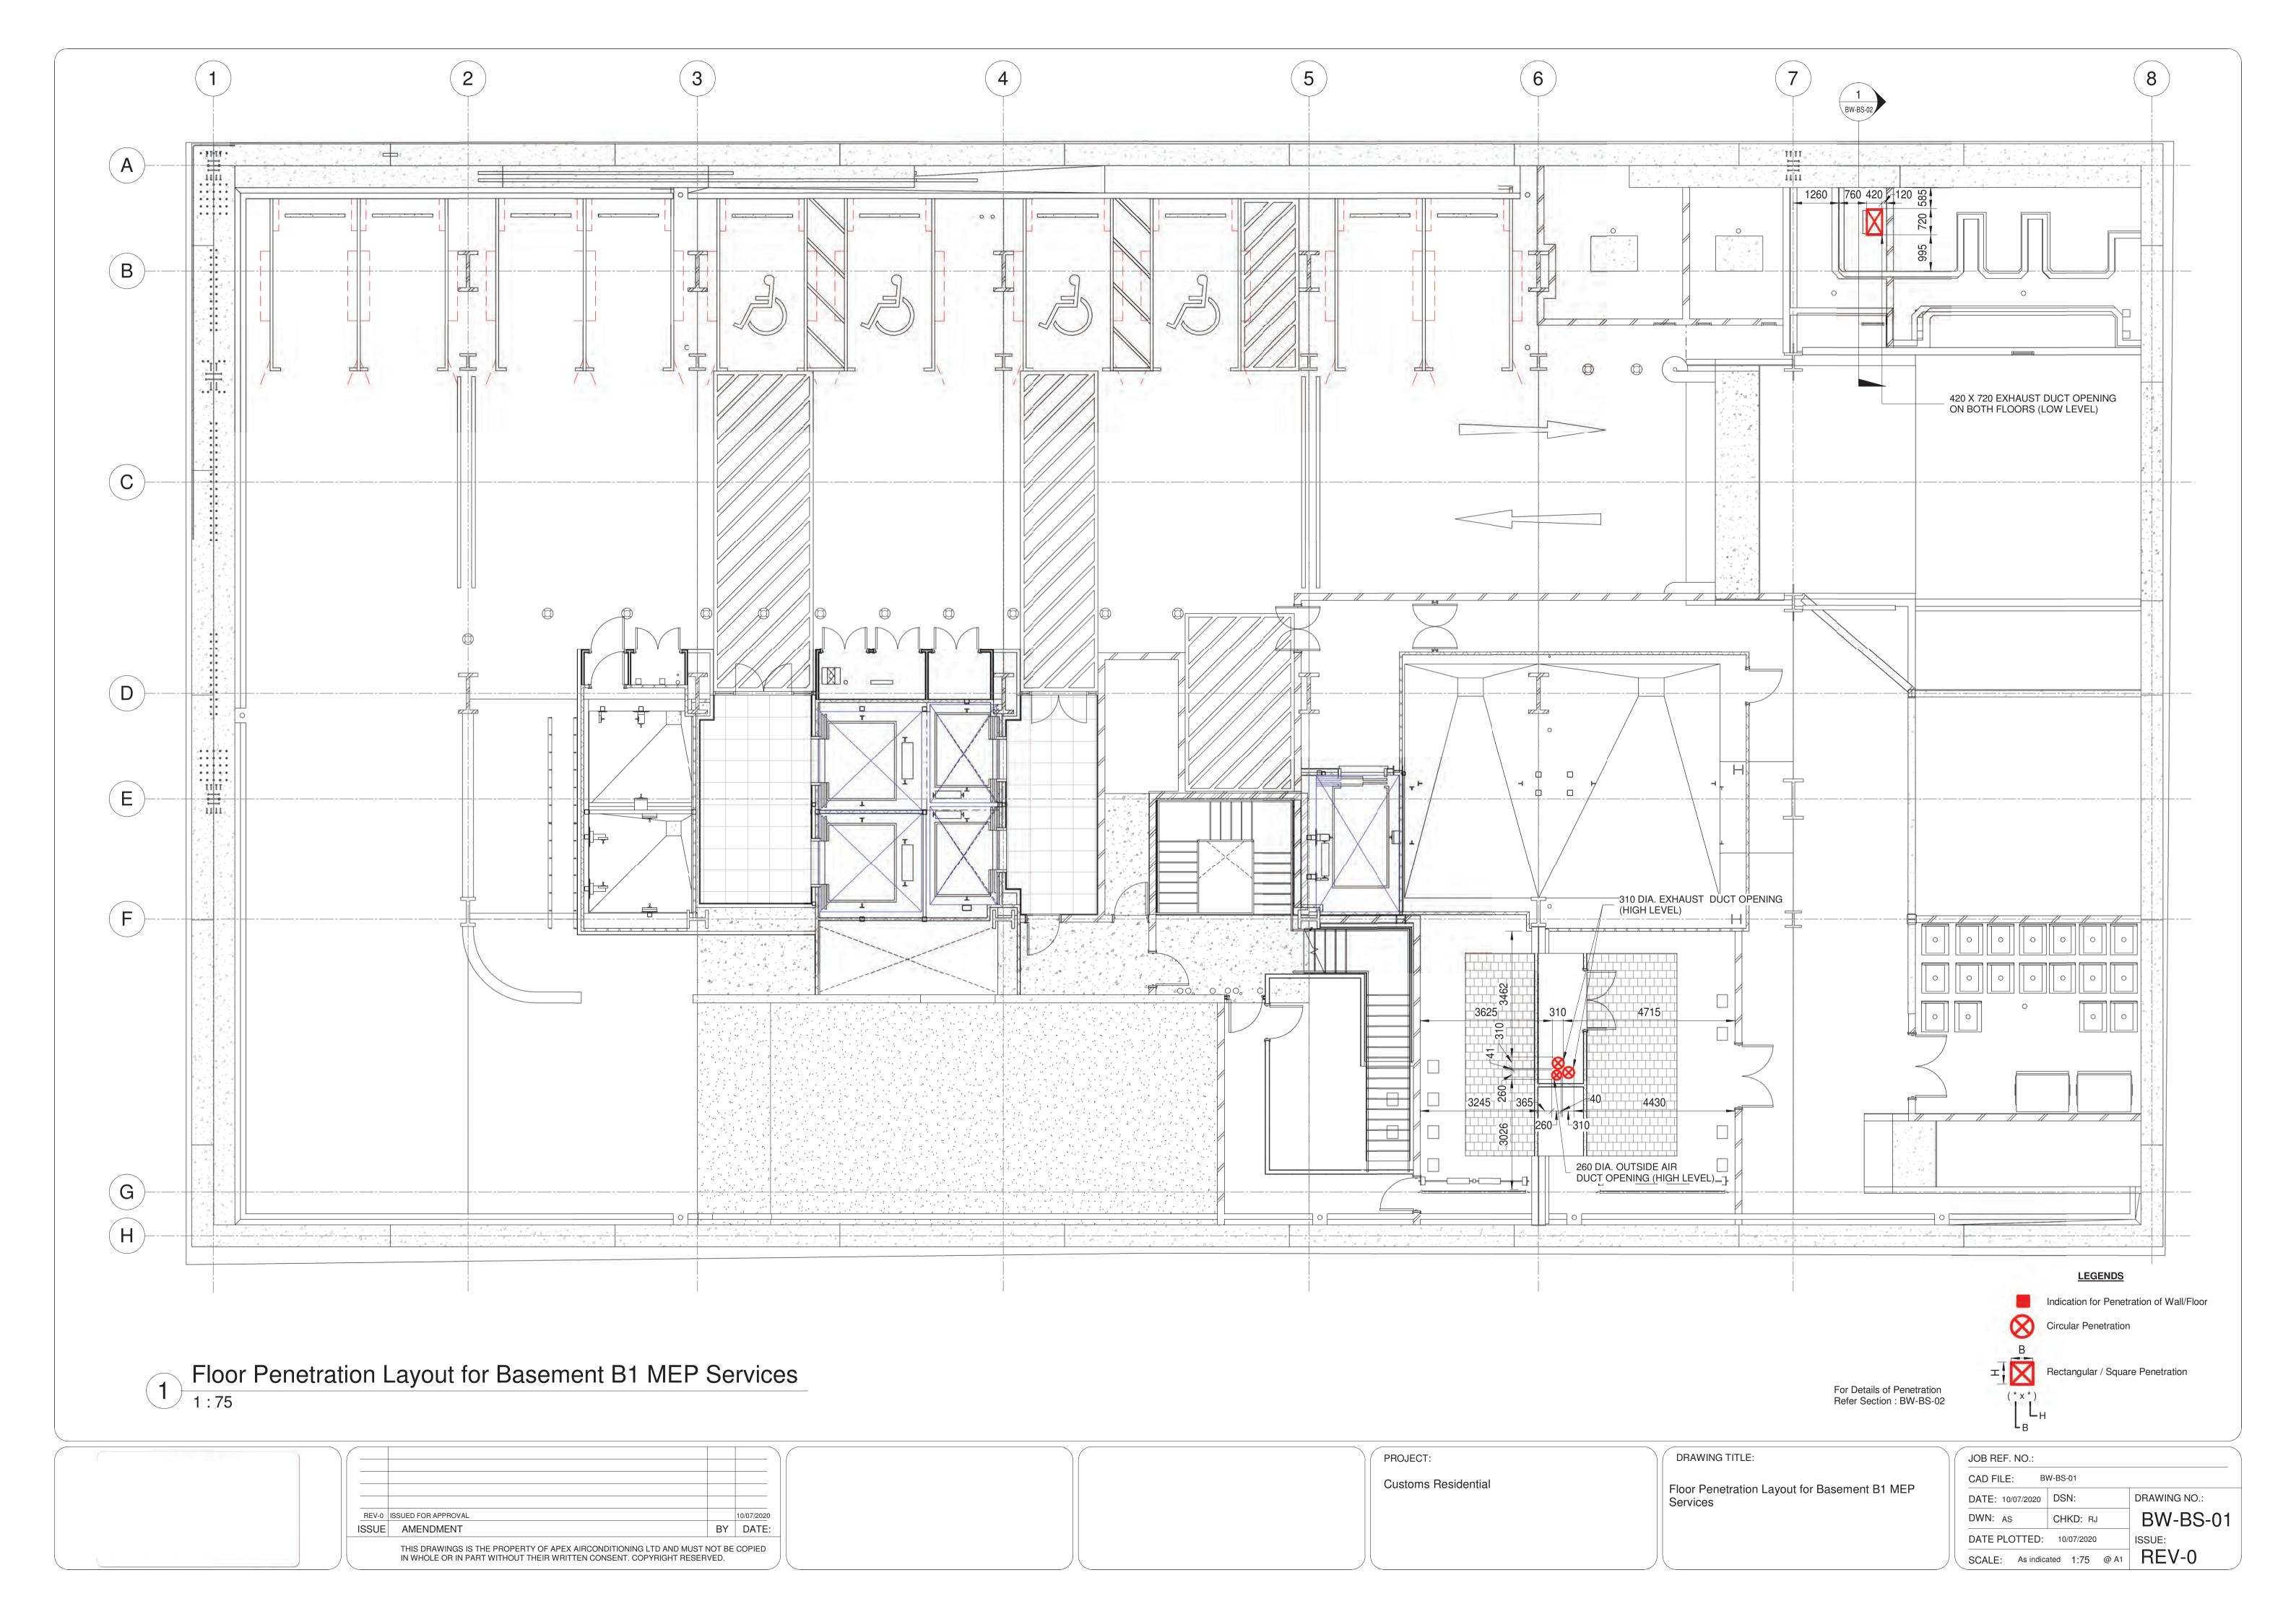

1 SECTION BETWEEN GRID 7 AND GRID8
BW-BS-01 1:25

|                                                                                              |            | PROJECT:            | DRAWING TITLE:                                                   | JOB REF. NO.:                      |
|----------------------------------------------------------------------------------------------|------------|---------------------|------------------------------------------------------------------|------------------------------------|
|                                                                                              |            | Customs Residential |                                                                  | CAD FILE: BW-BS-02                 |
|                                                                                              |            |                     | SECTION FOR BASEMENT B1 FLOOR PENETRATION LAYOUT (GRID 7,GRID 8) | DATE: 10/07/2020 DSN: DRAWING NO.: |
| REV-0 ISSUED FOR APPROVAL                                                                    | 10/07/2020 |                     |                                                                  | DWN: AS CHKD: RJ BW-BS-0           |
| ISSUE AMENDMENT                                                                              | BY DATE:   |                     |                                                                  | DATE PLOTTED: 10/07/2020 ISSUE:    |
| THIS DRAWINGS IS THE PROPERTY OF APEX AIRCOND IN WHOLE OR IN PART WITHOUT THEIR WRITTEN CONS |            |                     |                                                                  | SCALE: 1:25 @ A1 REV-0             |