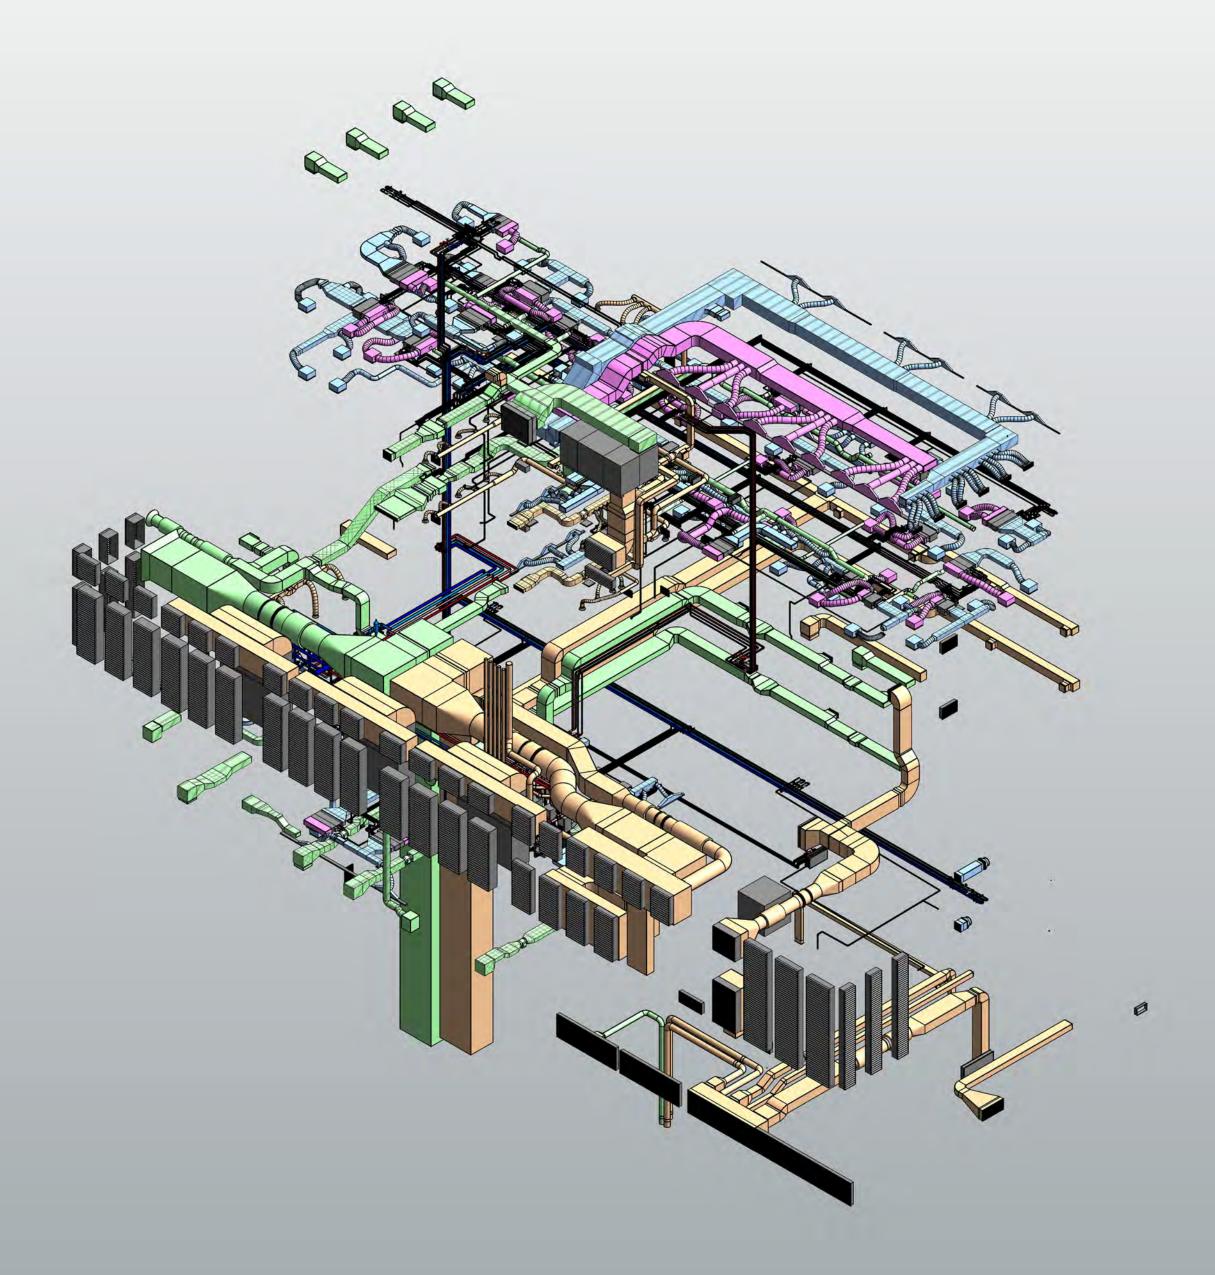

1 SECTION BETWEEN GRID 7 AND GRID8
BW-BS-01 1:25

|                                                                                              |            | PROJECT:            | DRAWING TITLE:                                                   | JOB REF. NO.:                      |
|----------------------------------------------------------------------------------------------|------------|---------------------|------------------------------------------------------------------|------------------------------------|
|                                                                                              |            | Customs Residential |                                                                  | CAD FILE: BW-BS-02                 |
|                                                                                              |            |                     | SECTION FOR BASEMENT B1 FLOOR PENETRATION LAYOUT (GRID 7,GRID 8) | DATE: 10/07/2020 DSN: DRAWING NO.: |
| REV-0 ISSUED FOR APPROVAL                                                                    | 10/07/2020 |                     |                                                                  | DWN: AS CHKD: RJ BW-BS-0           |
| ISSUE AMENDMENT                                                                              | BY DATE:   |                     |                                                                  | DATE PLOTTED: 10/07/2020 ISSUE:    |
| THIS DRAWINGS IS THE PROPERTY OF APEX AIRCOND IN WHOLE OR IN PART WITHOUT THEIR WRITTEN CONS |            |                     |                                                                  | SCALE: 1:25 @ A1 REV-0             |