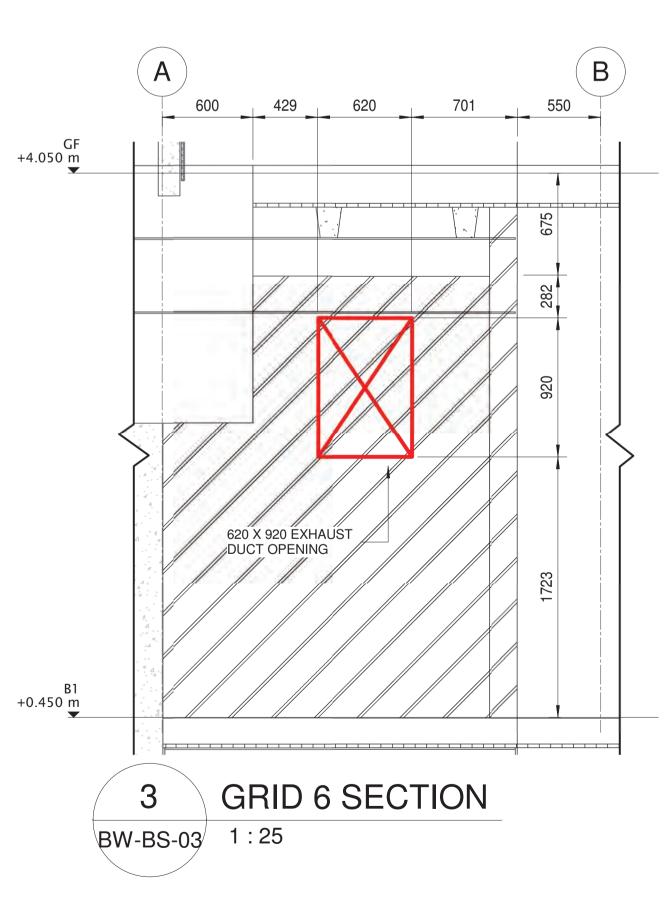

1 SECTION BETWEEN GRID 3 AND GRID 4
BW-BS-07 1:25

| REV-0 | ISSUED FOR APPROVAL |    | 10/07/202 |
|-------|---------------------|----|-----------|
| ISSUE | AMENDMENT           | BY | DATE      |

PROJECT: