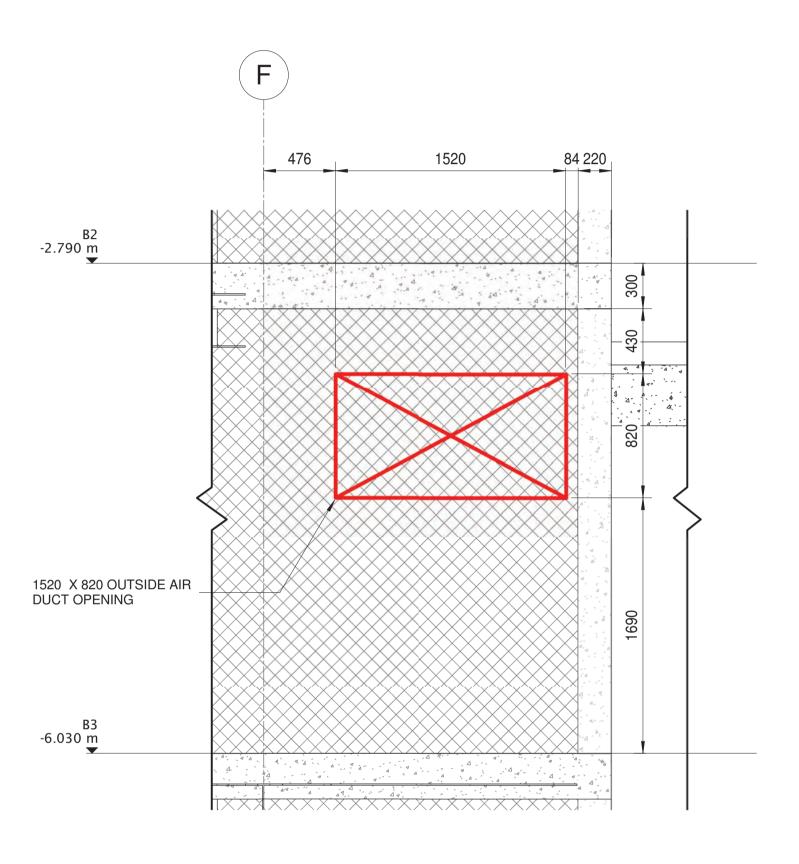

GRID 3 AND GRID 4 SECTION

|                                            |                                                                     | PROJECT:            | DRAWING TITLE:                                            | JOB REF. NO.:         |              |
|--------------------------------------------|---------------------------------------------------------------------|---------------------|-----------------------------------------------------------|-----------------------|--------------|
|                                            |                                                                     | Customs Residential | CECTION FOR PACEMENT DA MALI                              | CAD FILE: BW-BS-12    |              |
|                                            |                                                                     |                     | SECTION FOR BASEMENT B4 WALL PENETRATION (GRID 3, GRID 4) | DATE: 10/07/2020 DSN: | DRAWING NO.: |
| REV-0 ISSUED FOR APPROVAL                  | 10/07/2020                                                          |                     |                                                           | DWN: AS CHKD: RJ      | BW-BS-1      |
| ISSUE AMENDMENT                            | BY DATE:                                                            |                     |                                                           |                       |              |
| THIS DRAWINGS IS THE PROPERTY OF APEX AIRC | ONDITIONING LTD AND MUST NOT BE COPIED CONSENT. COPYRIGHT RESERVED. |                     |                                                           |                       | REV-0        |