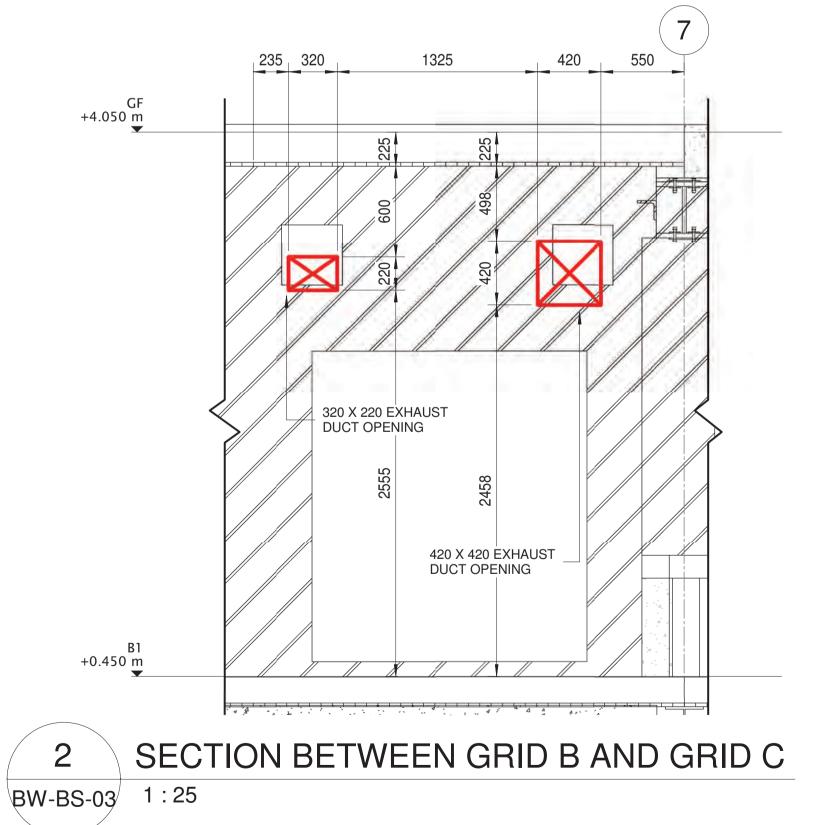

1 SECTION BETWEEN GRID 3 AND GRID 4
BW-BS-07 1:25

| REV-0 | ISSUED FOR APPROVAL |    | 10/07/202 |
|-------|---------------------|----|-----------|
| ISSUE | AMENDMENT           | BY | DATE      |

PROJECT: