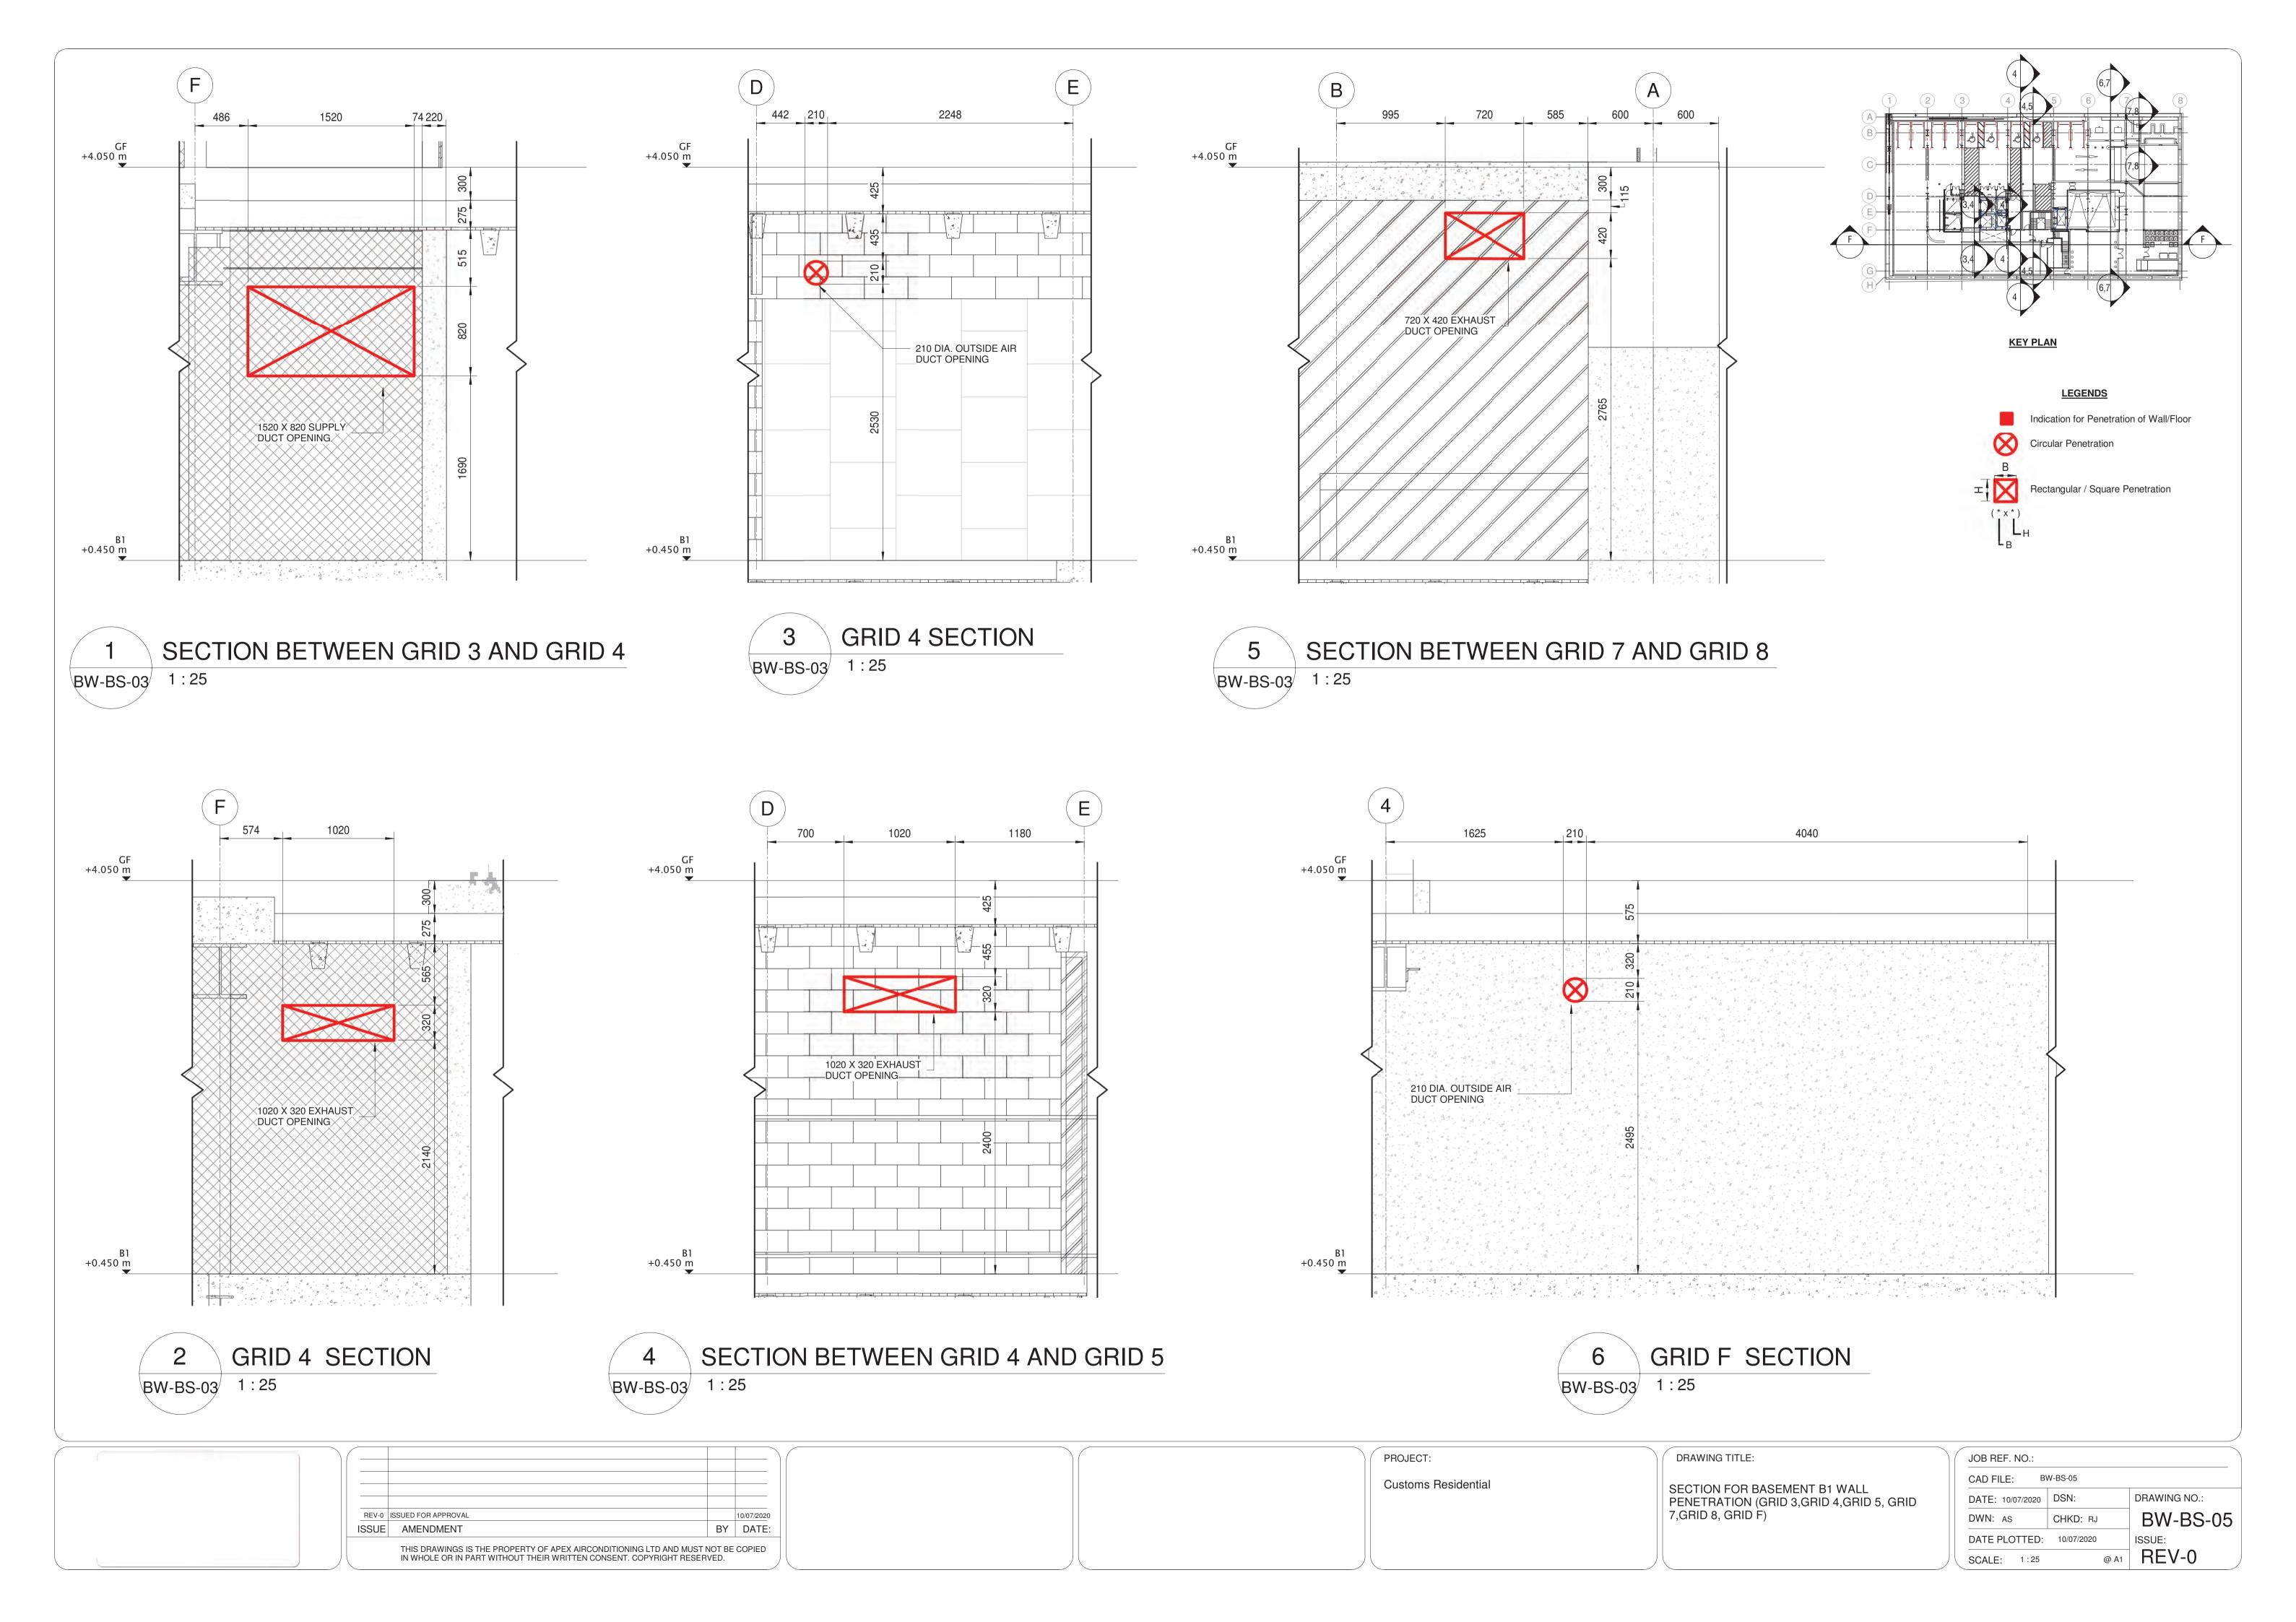

1 SECTION BETWEEN GRID 3 AND GRID 4
BW-BS-07 1:25

| REV-0 | ISSUED FOR APPROVAL |    | 10/07/202 |
|-------|---------------------|----|-----------|
| ISSUE | AMENDMENT           | BY | DATE      |

PROJECT: