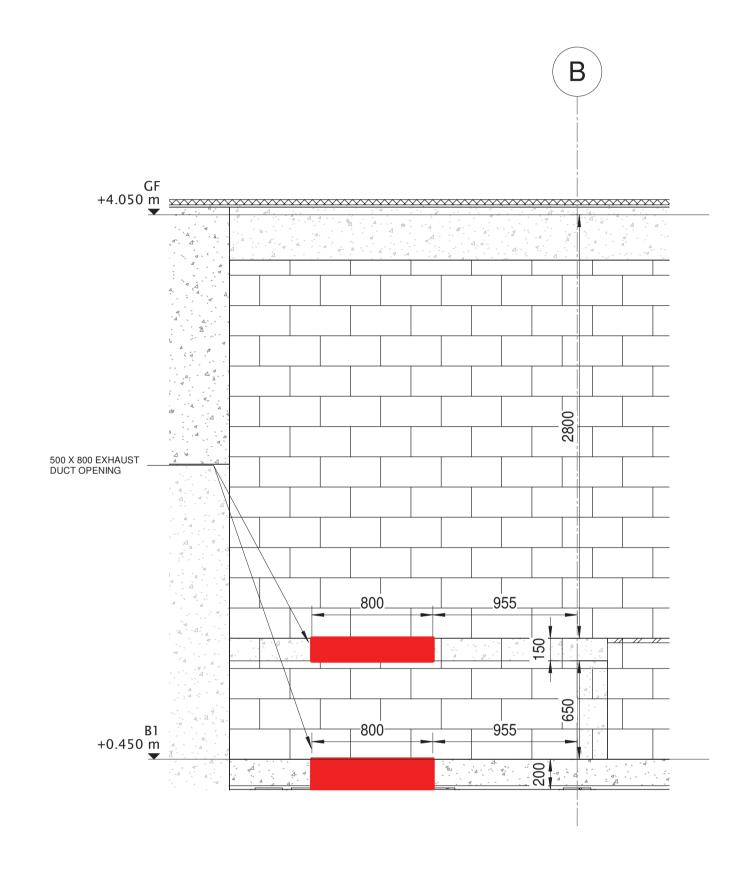

1 SECTION BETWEEN GRID 7 AND GRID8
BW-BS-01 1:25

|                                                                                              |            | PROJECT:            | DRAWING TITLE:                                                   | JOB REF. NO.:                      |
|----------------------------------------------------------------------------------------------|------------|---------------------|------------------------------------------------------------------|------------------------------------|
|                                                                                              |            | Customs Residential |                                                                  | CAD FILE: BW-BS-02                 |
|                                                                                              |            |                     | SECTION FOR BASEMENT B1 FLOOR PENETRATION LAYOUT (GRID 7,GRID 8) | DATE: 10/07/2020 DSN: DRAWING NO.: |
| REV-0 ISSUED FOR APPROVAL                                                                    | 10/07/2020 |                     |                                                                  | DWN: AS CHKD: RJ BW-BS-0           |
| ISSUE AMENDMENT                                                                              | BY DATE:   |                     |                                                                  | DATE PLOTTED: 10/07/2020 ISSUE:    |
| THIS DRAWINGS IS THE PROPERTY OF APEX AIRCOND IN WHOLE OR IN PART WITHOUT THEIR WRITTEN CONS |            |                     |                                                                  | SCALE: 1:25 @ A1 REV-0             |