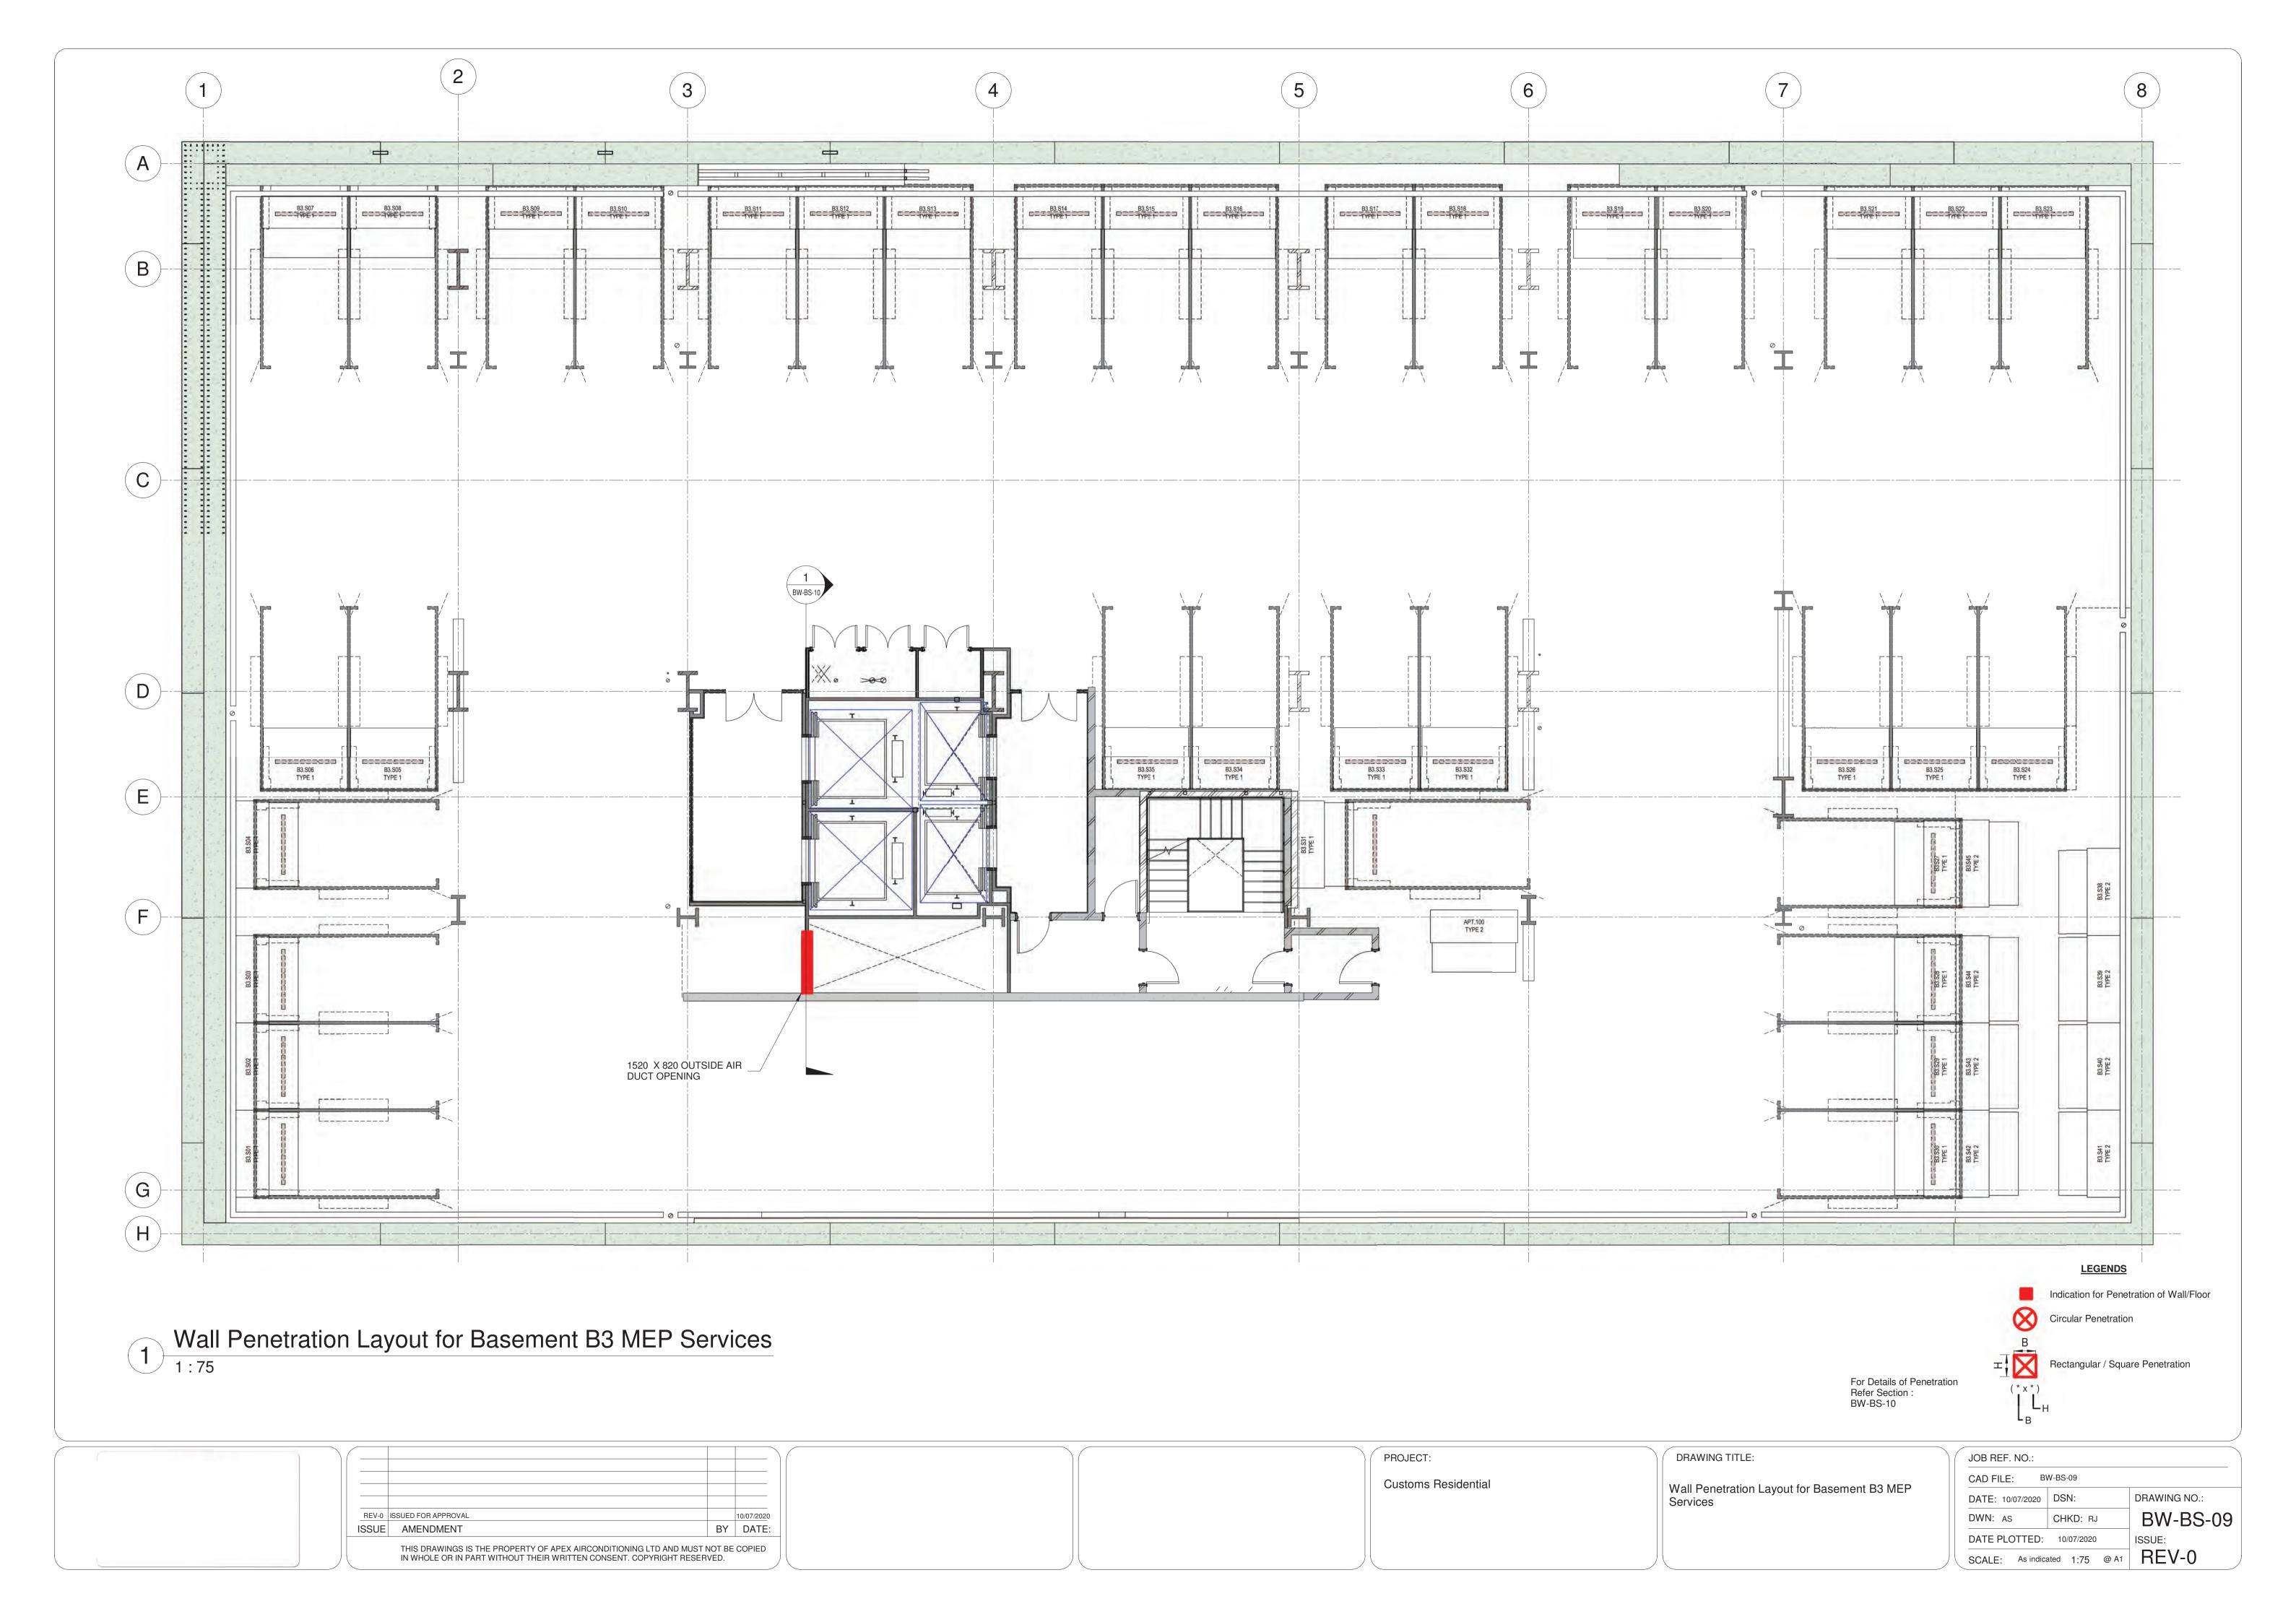

1 SECTION BETWEEN GRID 3 AND GRID 4
BW-BS-09 1:25

|                                            |                                                               |            | PROJECT:                                         | DRAWING TITLE:                                           | JOB REF. NO.:            |              |
|--------------------------------------------|---------------------------------------------------------------|------------|--------------------------------------------------|----------------------------------------------------------|--------------------------|--------------|
|                                            |                                                               |            | Customs Residential CECTION FOR PACEMENT ROLLING | CAD FILE: BW-BS-10                                       |                          |              |
|                                            |                                                               |            |                                                  | SECTION FOR BASEMENT B3 WALL PENETRATION (GRID 3,GRID 4) | DATE: 10/07/2020 DSN:    | DRAWING NO.: |
| REV-0 ISSUED FOR APPROVAL                  |                                                               | 10/07/2020 |                                                  |                                                          | DWN: AS CHKD: RJ         | BW-BS-10     |
| ISSUE AMENDMENT                            | BY                                                            | DATE:      |                                                  |                                                          | DATE PLOTTED: 10/07/2020 | ISSUE.       |
| THIS DRAWINGS IS THE PROPERTY OF APEX AIRC | CONDITIONING LTD AND MUST NOT BE CONSENT, COPYRIGHT RESERVED. | COPIED     |                                                  |                                                          | SCALE: 1:25 @/           | REV-0        |